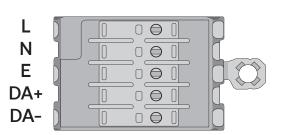

## MILLIE Linear LED Luminaire

#### Installation instructions



MIL/\*/05/\*\*\* L= 570mm

MIL/\*/08/\*\*\* L= 850mm

MIL/\*/11/\*\*\* L= 1130mm

MIL/\*/14/\*\*\* L= 1410mm

MIL/\*/16/\*\*\* L= 1690mm

MIL/\*/19/\*\*\* L= 1970mm

MIL/\*/22/\*\*\* L= 2250mm



## **Removing LED**

Use plastic tool to remove the gear tray.



Drill hole for cable entry as required. Mains must be powered off.



## Wiring Information

3 N E 1 2

# Standard Standard with Emergency n/c n/c

n/c
Neutral
Earth
Live
n/c
Neutral
Earth
Switche
Perman

**Switched Live Permanent Live** 



#### Dali

**Neutral** 

**Earth** 

Live

Dali+

Dali-



#### Dali with Emergency

n/c

**Neutral** 

Earth

**Switched Live** 

**Permanent Live** 





Dali+ Dali-

MILLIE

### Surface mounting

Drill holes for surface mounting as required.





Drill holes in ceiling and fix with appropriate fasteners.

## Suspended mounting

Compress the suspension clip by hand only. Do not use tool. Insert into the slot as shown. Suspensions to be no more that 150mm from ends. Minimum number of suspensions: 2 per Millie up to 2250mm and 3 per Millie over 2250mm.





Install suspension wire to ceiling and thread into suspension clutch.



Fit packer clip as shown. Press down and then across until the arms are clipped in place.

## Continuous with coupler





## Fit end caps