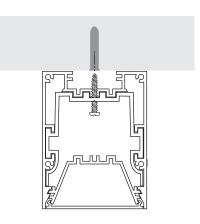

## Suspended mounting

Compress the suspension clip by hand only. Do not use tool. Insert into the slot as shown. Suspensions to be no more that 150mm from ends. Minimum number of suspensions: 2 per Millie up to 2250mm and 3 per Millie over 2250mm.