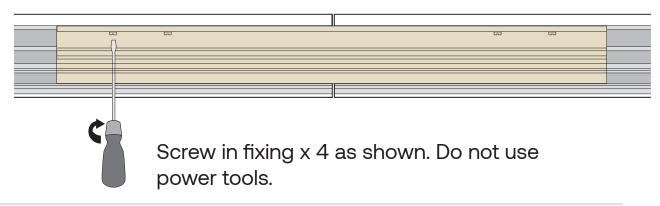

man

**Switched Live Permanent Live** 



#### Dali

**Neutral** 

**Earth** 

Live

Dali+

Dali-



#### Dali with Emergency

n/c

**Neutral** 

Earth

**Switched Live** 

**Permanent Live** 





Dali+ Dali-

MILLIE

### Surface mounting

Drill holes for surface mounting as required.





Drill holes in ceiling and fix with appropriate fasteners.

## Suspended mounting

Compress the suspension clip by hand only. Do not use tool. Insert into the slot as shown. Suspensions to be no more that 150mm from ends. Minimum number of suspensions: 2 per Millie up to 2250mm and 3 per Millie over 2250mm.





Install suspension wire to ceiling and thread into suspension clutch.



Fit packer clip as shown. Press down and then across until the arms are clipped in place.

## Continuous with coupler





## Fit end caps