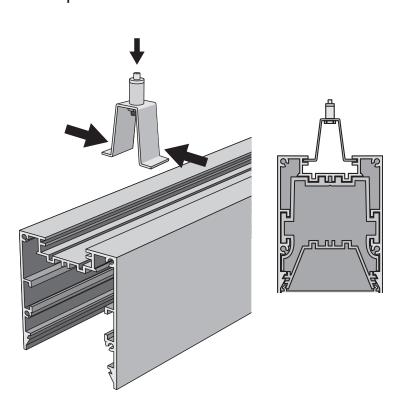

## Suspended mounting

Compress the suspension clip by hand only. Do not use tool. Insert into the slot as shown. Suspensions to be no more that 150mm from ends. Minimum number of suspensions: 2 per Millie up to 2250mm and 3 per Millie over 2250mm.