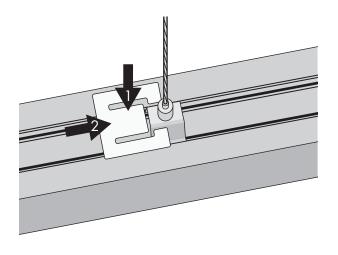

Install suspension wire to ceiling and thread into suspension clutch.

Fit packer clip as shown. Press down and then across until the arms are clipped in place.