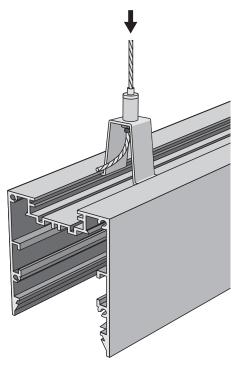

Install suspension wire to ceiling and thread into suspension clutch.

Fit packer clip as shown. Press down and then across until the arms are clipped in place.