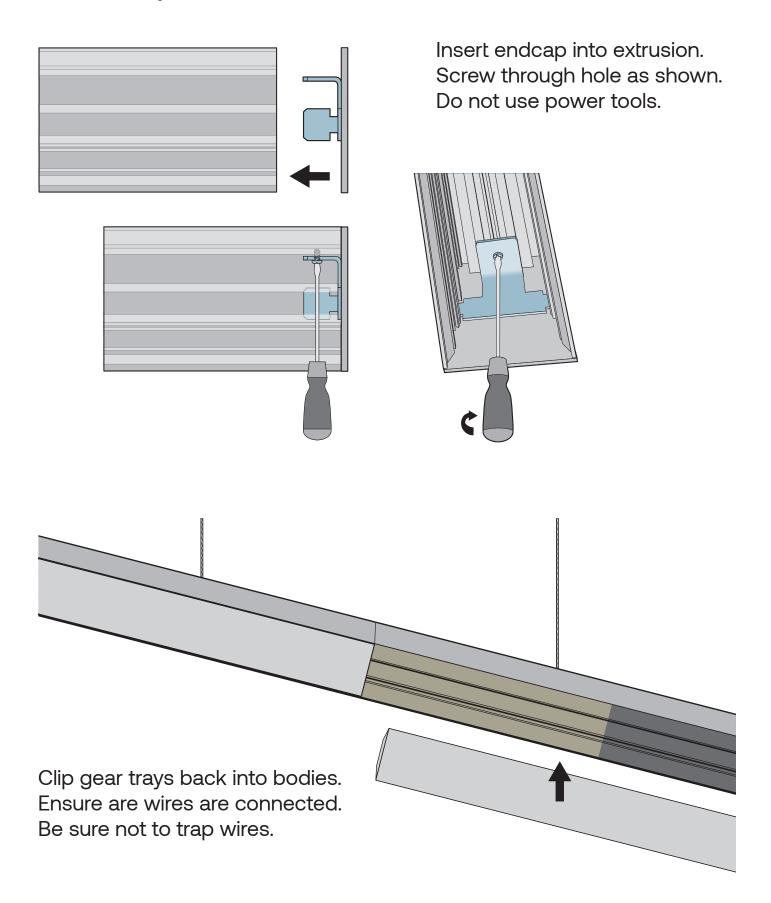

## Fit end caps

## **Removing LED**

Use plastic tool to remove the gear tray.

Drill hole for cable entry as required. Mains must be powered off.