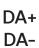

## MILLIE Linear LED Luminaire

#### Installation instructions



MIL/\*/05/\*\*\* L= 570mm

MIL/\*/08/\*\*\* L= 850mm

MIL/\*/11/\*\*\* L= 1130mm

MIL/\*/14/\*\*\* L= 1410mm

MIL/\*/16/\*\*\* L= 1690mm

MIL/\*/19/\*\*\* L= 1970mm

MIL/\*/22/\*\*\* L= 2250mm



## **Removing LED**

Use plastic tool to remove the gear tray.



Drill hole for cable entry as required. Mains must be powered off.



## Wiring Information

3 N E 1 2

# Standard Standard with Emergency n/c n/c

n/c
Neutral
Earth
Live
n/c
Neutral
Earth
Switche
Perman

**Switched Live Permanent Live** 



#### Dali

**Neutral** 

**Earth** 

Live

Dali+

Dali-



#### Dali with Emergency

n/c

**Neutral** 

Earth

**Switched Live** 

**Permanent Live** 





Dali+ Dali-

MILLIE

### Surface mounting

Drill holes for surface mounting as required.





Drill holes in ceiling and fix with appropriate fasteners.

## Suspended mounting

Compress the suspension clip by hand only. Do not use tool. Insert into the slot as shown. Suspensions to be no more that 150mm from ends. Minimum number of suspensions: 2 per Millie up to 2250mm and 3 per Millie over 2250mm.





Install suspension wire to ceiling and thread into suspension clutch.



Fit packer clip as shown. Press down and then across until the arms are clipped in place.

## Continuous with coupler





## Fit end caps