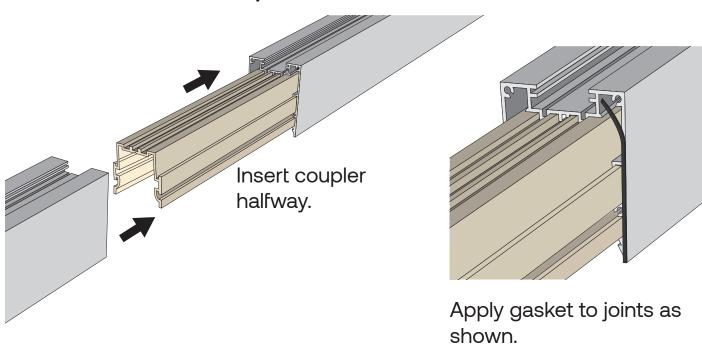

erman

**Switched Live Permanent Live** 



#### Dali

**Neutral** 

**Earth** 

Live

Dali+

Dali-



#### Dali with Emergency

n/c

**Neutral** 

Earth

**Switched Live** 

**Permanent Live** 





Dali+ Dali-

MILLIE

### Surface mounting

Drill holes for surface mounting as required.





Drill holes in ceiling and fix with appropriate fasteners.

## Suspended mounting

Compress the suspension clip by hand only. Do not use tool. Insert into the slot as shown. Suspensions to be no more that 150mm from ends. Minimum number of suspensions: 2 per Millie up to 2250mm and 3 per Millie over 2250mm.





Install suspension wire to ceiling and thread into suspension clutch.



Fit packer clip as shown. Press down and then across until the arms are clipped in place.

## Continuous with coupler





## Fit end caps