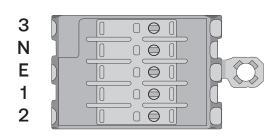

## Wiring Information

3 N E 1 2

# Standard Standard with Emergency n/c n/c

n/c
Neutral
Earth
Live
n/c
Neutral
Earth
Switche
Perman

**Switched Live Permanent Live** 

#### Dali

**Neutral** 

**Earth** 

Live

Dali+

Dali-

#### Dali with Emergency

n/c

**Neutral** 

Earth

**Switched Live** 

**Permanent Live** 

Dali+ Dali-

MILLIE