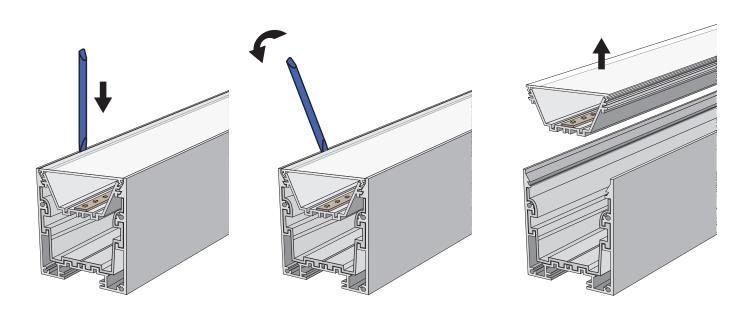

## **Removing LED**

Use plastic tool to remove the gear tray.

Drill hole for cable entry as required. Mains must be powered off.