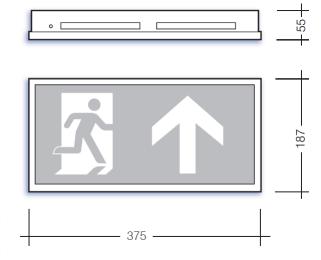

## Exit Exit Sign

- IP20 suitable for internal environments
- Impact rating of IK06
- Efficacy of up to 100lm/W
- Emergency BLF = 150lm
- Battery: 1 x 3.6V 1.5Ah NiCd
- Light source: 16 x 4500K LEDs (CRI 80)
- Weight: 1.1kg
- Viewing distance of 34m
- Nominal lifetime of 100,000 hours (L80,B10)

| Part No.              | Description                                                                                                                    |
|-----------------------|--------------------------------------------------------------------------------------------------------------------------------|
| EX/LED/NM<br>EX/LED/M | Non-maintained Exit Sign supplied with a choice of Exit legends<br>Maintained Exit Sign supplied with a choice of Exit legends |
| EX/LED/240            | 240V Exit Sign supplied with a choice of Exit legends                                                                          |
| EX/LGD                | Exit legend with Arrow Down                                                                                                    |
| EX/LGL                | Exit legend with Arrow Left                                                                                                    |
| EX/LGR                | Exit legend with Arrow Right                                                                                                   |
| EX/LGU                | Exit legend with Arrow Up                                                                                                      |