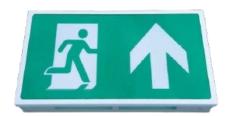

## Exit Exit Sign

- IP20 suitable for internal environments
- Impact rating of IK06
- Efficacy of up to 100lm/W
- Emergency BLF = 150lm
- Battery: 1 x 3.6V 1.5Ah NiCd
- Light source: 16 x 4500K LEDs (CRI 80)
- Weight: 1.1kg
- Viewing distance of 34m
- Nominal lifetime of 100,000 hours (L80,B10)

| Part No.              | Description                                                                                                                    |
|-----------------------|--------------------------------------------------------------------------------------------------------------------------------|
| EX/LED/NM<br>EX/LED/M | Non-maintained Exit Sign supplied with a choice of Exit legends<br>Maintained Exit Sign supplied with a choice of Exit legends |
| EX/LED/240            | 240V Exit Sign supplied with a choice of Exit legends                                                                          |
| EX/LGD                | Exit legend with Arrow Down                                                                                                    |
| EX/LGL                | Exit legend with Arrow Left                                                                                                    |
| EX/LGR                | Exit legend with Arrow Right                                                                                                   |
| EX/LGU                | Exit legend with Arrow Up                                                                                                      |