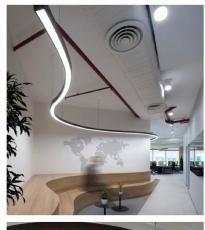

## **Quality Meets Imagination**

Get ahead of the curve with Amelia, a striking luminaire designed to inspire. Combining elegant aesthetics with advanced functionality, Amelia offers a versatile lighting solution for modern spaces. Engineered with the latest technology and compatible with Casambi wireless control, Amelia delivers an intelligent lighting system that's as intuitive as it is sophisticated. Whether used as a stand-alone feature or integrated into a larger scheme, it provides seamless control and effortless customisation. With vision and imagination, Amelia empowers you to create original, dynamic lighting displays that transform any environment.