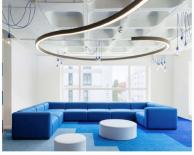

## **Quality Meets Imagination**

Get ahead of the curve with Amelia, a striking luminaire designed to inspire. Combining elegant aesthetics with advanced functionality, Amelia offers a versatile lighting solution for modern spaces. Engineered with the latest technology and compatible with Casambi wireless control, Amelia delivers an intelligent lighting system that's as intuitive as it is sophisticated. Whether used as a stand-alone feature or integrated into a larger scheme, it provides seamless control and effortless customisation. With vision and imagination, Amelia empowers you to create original, dynamic lighting displays that transform any environment.