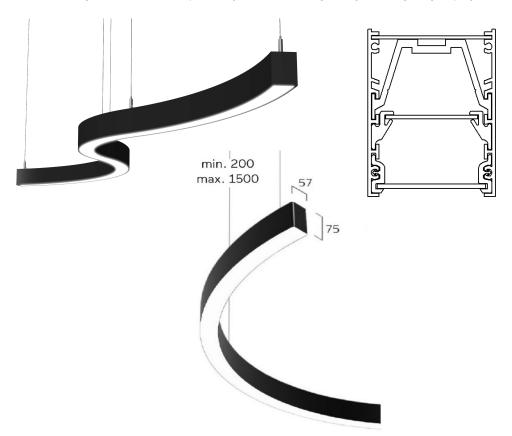

## **Amelia** System

- Tailored entirely to your vision—with full LDL support from concept to completion
- IP20 suitable for indoor environments
- · Opal or Micro Prismatic Diffuser
- · Efficacy of up to 150lm/W
- Nominal life-time of 100,000 h (L80/B10)
- Colour stability with 3 step MacAdam
- Up to 5000lm/m direct
- High colour rendering index CRI > 80
- Power Consumption up to 38W/m
- Colour temperatures available 3000K and 4000K