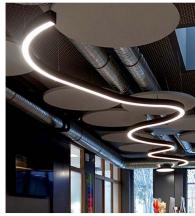

## **Quality Meets Imagination**

Get ahead of the curve with Amelia, a striking luminaire designed to inspire. Combining elegant aesthetics with advanced functionality, Amelia offers a versatile lighting solution for modern spaces. Engineered with the latest technology and compatible with Casambi wireless control, Amelia delivers an intelligent lighting system that's as intuitive as it is sophisticated. Whether used as a stand-alone feature or integrated into a larger scheme, it provides seamless control and effortless customisation. With vision and imagination, Amelia empowers you to create original, dynamic lighting displays that transform any environment.