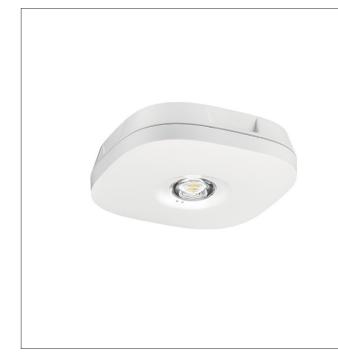

## **TR2 Surface**

## **Emergency Spotlight**

Innovation. Collaboration. Illumination.

Emergency Lighting

## **Key features**

- Corridor or Open Area Optic
- Compact Design
- Rear or Side Entry
- Lithium Iron Phosphate battery .