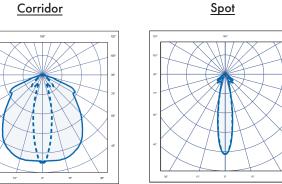

## **Key features**

- Corridor or Open Area Optic
- Compact Design
- Rear or Side Entry
- Lithium Iron Phosphate battery .

| Part No.     | Lm  | W | Lm/W | Weight | ССТ   |
|--------------|-----|---|------|--------|-------|
| TR2/SF/3/SP  | 206 | 2 | 103  | 0.3kg  | 6500K |
| TR2/SF/3/OA  | 208 | 2 | 104  | 0.3kg  | 6500K |
| TR2/SF/3/COR | 217 | 2 | 109  | 0.3kg  | 6500K |