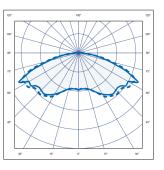

## **Key features**

- Corridor or Open Area Optic
- Compact Design
- Rear or Side Entry
- Lithium Iron Phosphate battery .

| Part No.     | Lm  | W | Lm/W | Weight | ССТ   |
|--------------|-----|---|------|--------|-------|
| TR2/SF/3/SP  | 206 | 2 | 103  | 0.3kg  | 6500K |
| TR2/SF/3/OA  | 208 | 2 | 104  | 0.3kg  | 6500K |
| TR2/SF/3/COR | 217 | 2 | 109  | 0.3kg  | 6500K |