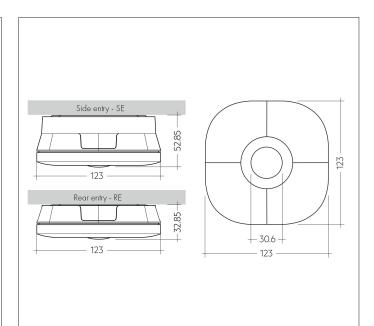

## **Key features**

- Corridor or Open Area Optic
- Compact Design
- Rear or Side Entry
- Lithium Iron Phosphate battery .

## **Options**

- For side cable entry suffix: /SE .
- For rear cable entry suffix: /RE
- For black finish suffix: /BLK .
- For white finish suffix: /WHI

i.e.: TR3 surface, 3W, non-maintained, rear entry, white finish = TR2/SF/3/NM/RE/WHI