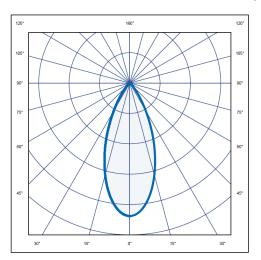

### **Key features**

- Fully adjustable LED framelight
- Efficacy of up to 134 Lm/W