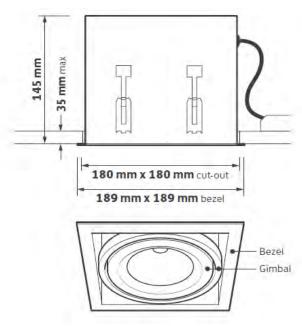

### **Key features**

- Fully adjustable LED framelight
- Efficacy of up to 134 Lm/W