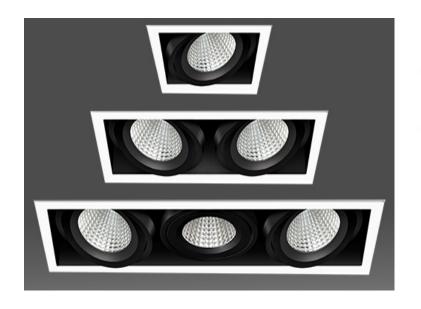

#### i.e. FEL/P/2375/4/ST =

Felix Ported, 2375 lumens, 4000K, c/w Self-test Emergency.

For more information, please contact Sales@ldl.lighting

P1, P2, P3 depending on how many heads are required.