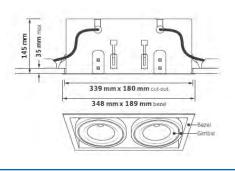

# **Felix Ported**

## Downlighter

Innovation. Collaboration. Illumination.



Indoor Lighting





#### **Options**

| For 25° multi-faceted reflector  | /25  |
|----------------------------------|------|
| For 60° multi-faceted reflector  | /60  |
| For 40° specular reflector       | /40  |
| For 50° satin reflector          | /50  |
| For 3000K suffix                 | /3   |
| For 4000K suffix                 | /4   |
| For DALI dimmable suffix         | /DIM |
| For 3hr emergency suffix         | /EMR |
| For self-test suffix             | /ST  |
| For addressable emergency suffix | /EMP |

#### i.e. FEL/P/2375/4/ST =

Felix Ported, 2375 lumens, 4000K, c/w Self-test Emergency.







For more information, please contact Sales@ldl.lighting

P1, P2, P3 depending on how many heads are required.

### **Key features**

- Fully adjustable LED framelight
- Efficacy of up to 134 Lm/W