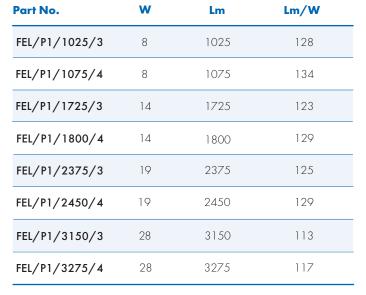

#### **Options**

| For 25° multi-faceted reflector  | /25  |
|----------------------------------|------|
| For 60° multi-faceted reflector  | /60  |
| For 40° specular reflector       | /40  |
| For 50° satin reflector          | /50  |
| For 3000K suffix                 | /3   |
| For 4000K suffix                 | /4   |
| For DALI dimmable suffix         | /DIM |
| For 3hr emergency suffix         | /EMR |
| For self-test suffix             | /ST  |
| For addressable emergency suffix | /EMP |

#### i.e. FEL/P/2375/4/ST =

Felix Ported, 2375 lumens, 4000K, c/w Self-test Emergency.

For more information, please contact Sales@ldl.lighting

P1, P2, P3 depending on how many heads are required.

### **Key features**

- Fully adjustable LED framelight
- Efficacy of up to 134 Lm/W