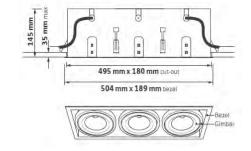

#### **Options**

| For 25° multi-faceted reflector  | /25  |
|----------------------------------|------|
| For 60° multi-faceted reflector  | /60  |
| For 40° specular reflector       | /40  |
| For 50° satin reflector          | /50  |
| For 3000K suffix                 | /3   |
| For 4000K suffix                 | /4   |
| For DALI dimmable suffix         | /DIM |
| For 3hr emergency suffix         | /EMR |
| For self-test suffix             | /ST  |
| For addressable emergency suffix | /EMP |

#### i.e. FEL/P/2375/4/ST =

Felix Ported, 2375 lumens, 4000K, c/w Self-test Emergency.







For more information, please contact Sales@ldl.lighting

P1, P2, P3 depending on how many heads are required.

### **Key features**

- Fully adjustable LED framelight
- Efficacy of up to 134 Lm/W