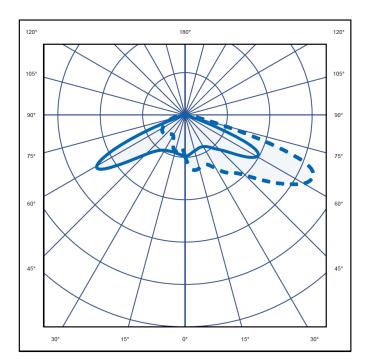

## **L8 Forward Flood Lens**

| Part No. Lm          | W   | CRI | Surge Protection |
|----------------------|-----|-----|------------------|
| NOV/L8/9000/4 9026   | 76  | 70  | 10kV             |
| NOV/L8/12100/4 12101 | 102 | 70  | 10kV             |
| NOV/L8/15400/4 15439 | 165 | 70  | 10kV             |

## **L2 Wide Flood Lens** Part No. Lm W CRI **Surge Protection** NOV/L2/8000/4 7984 76 10V 70 NOV/L2/10700/4 10731 102 70 10kV NOV/L2/13200/4 13156 165 70 10kV

For more information, please contact Sales@ldl.lighting