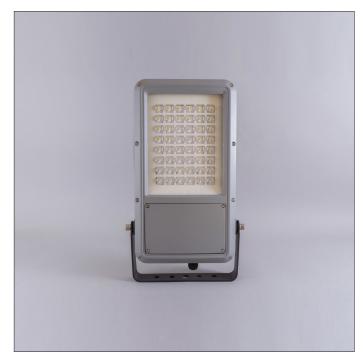

## **Nova** Floodlights

Outdoor Lighting

## **Key Features**

- IP66 suitable for external environments
- Impact rating of IK10
- Efficacy of up to 119lm/W
- Nominal life-time of 50,000 h (L90/B10)
- Various optics avaliable