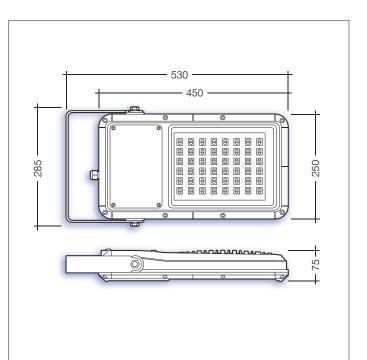

## **Nova** Floodlights

Outdoor Lighting

## **Key Features**

- IP66 suitable for external environments
- Impact rating of IK10
- Efficacy of up to 119lm/W
- Nominal life-time of 50,000 h (L90/B10)
- Various optics avaliable