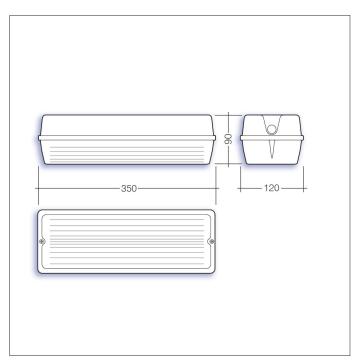

## **Options**

For self test emergency suffix

/ST

| Part No. | Description             | L   | В   | н  |
|----------|-------------------------|-----|-----|----|
| AX/M3    | LED Maintained WHI/PRIS | 350 | 120 | 90 |
| AX/230   | LED Mains Only WHI/PRIS | 350 | 120 | 90 |
| ULK      | Universal Legend Kit    |     |     |    |