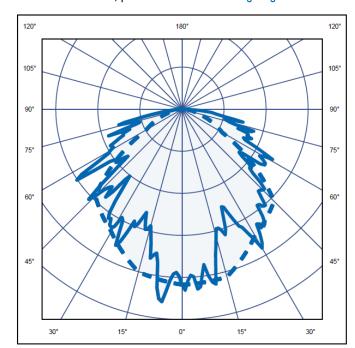

## **Key features**

- IP65 suitable for external environments
- Impact rating of IKO6
- Efficacy of up to 100 lm/W
- Emergency BLF = 150lm
- Battery 1 x 3.6V 1.5Ah NiCd
- Light source: 16 x 4500K LEDs (CRI>80)
- Weight: 1.1 kg