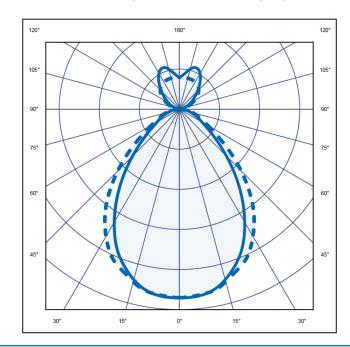

| /DIM |
| • | For self-contained 3hr emergency suffix | /EMR |
| • | For 3hr self-test emergency suffix      | /ST  |
| • | For DALI em-pro 3hr emergency suffix    | /EMP |

### i.e. LUC/4630/4/DIM/EMP =

Lucie LED Direct/In-direct, suspended luminaire, 4630lm, 4k, DALI Dimmable c/w DALI Em-Pro 3hr emergency

CRI > 80 supplied as standard, CRI > 90 avaliable on request

| Part No.   | W  | Lm   | lm/W | ССТ  | Weight |
|------------|----|------|------|------|--------|
| LUC/3200/4 | 30 | 3200 | 107  | 4000 | 4000   |
| LUC/3630/4 | 32 | 3630 | 113  | 4000 | 4000   |
| LUC/4063/4 | 35 | 4063 | 116  | 4000 | 4000   |
| LUC/4506/4 | 38 | 4506 | 118  | 4000 | 4000   |
| LUC/5593/4 | 51 | 5593 | 110  | 4000 | 4000   |

### For more information, please contact Sales@ldl.lighting