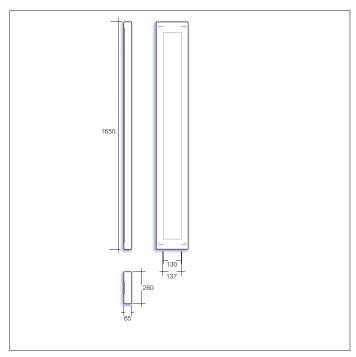

# Linear Suspended

Innovation. Collaboration. Illumination.



Indoor Lighting





## **Key Features**

- IP20 suitable for indoor environments
- Impact rating of IKO6
- Efficacy of up to 118lm/W
- Nominal life-time of > 72,000 h (L80/B10)
- Colour stability with 3 step MacAdam
- High colour rendering index CRI > 80
- Emergency BLF = 334 lm

## **Options**

| • | Linear inter-connecting option suffix   | /LIN |
|---|-----------------------------------------|------|
| • | For DALI Dimmable suffix                | /DIM |
| • | For self-contained 3hr emergency suffix | /EMR |
| • | For 3hr self-test emergency suffix      | /ST  |
| • | For DALI em-pro 3hr emergency suffix    | /EMP |

### i.e. LUC/4630/4/DIM/EMP =

Lucie LED Direct/In-direct, suspended luminaire, 4630lm, 4k, DALI Dimmable c/w DALI Em-Pro 3hr emergency

CRI > 80 supplied as standard, CRI > 90 avaliable on