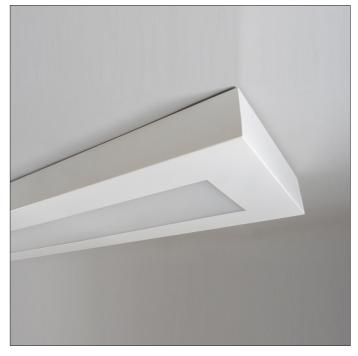

# Linear Suspended

Innovation. Collaboration. Illumination.

Indoor Lighting

## **Key Features**

- IP20 suitable for indoor environments
- Impact rating of IKO6
- Efficacy of up to 118lm/W
- Nominal life-time of > 72,000 h (L80/B10)
- Colour stability with 3 step MacAdam
- High colour rendering index CRI > 80
- Emergency BLF = 334 lm