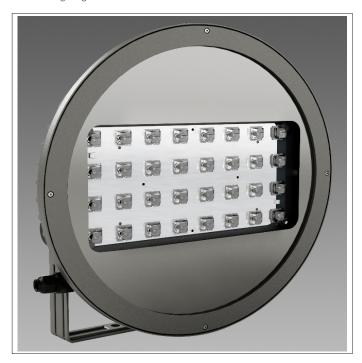

## **Options**

For Graphite suffix /GR

For Sandblasted Silver suffix /SL

For Dimmable suffix / DIM

Please specify Dali or 1-10v

i.e. RL/25954/4/GR

LED floodlight, 25954lm, 4000k, Graphite

| Part No.   | W   | Lm    | ССТ   | CRI | Weight(kg) |
|------------|-----|-------|-------|-----|------------|
| RI/9732/4  | 102 | 9732  | 4000k | 70  | 10.5       |
| RI/12976/4 | 135 | 12976 | 4000k | 70  | 9.9        |
| RI/19465/4 | 202 | 19465 | 4000k | 70  | 10.5       |
| RI/25954/4 | 235 | 25953 | 4000k | 70  | 14         |