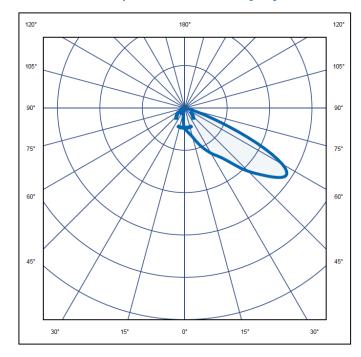

## Floodlights

Innovation. Collaboration. Illumination.



Outdoor Lighting





- IP66 suitable for external environments
- Impact rating of IKO8
- Nominal life-time of 100,000 h (L90/B10)

## **Options**

For Graphite suffix /GR

For Sandblasted Silver suffix /SL

For Dimmable suffix / DIM

Please specify Dali or 1-10v

i.e. RL/25954/4/GR

LED floodlight, 25954lm, 4000k, Graphite



| Part No.   | W   | Lm    | ССТ   | CRI | Weight(kg) |
|------------|-----|-------|-------|-----|------------|
| RI/9732/4  | 102 | 9732  | 4000k | 70  | 10.5       |
| RI/12976/4 | 135 | 12976 | 4000k | 70  | 9.9        |
| RI/19465/4 | 202 | 19465 | 4000k | 70  | 10.5       |
| RI/25954/4 | 235 | 25953 | 4000k | 70  | 14         |

## For more information, please contact Sales@ldl.lighting