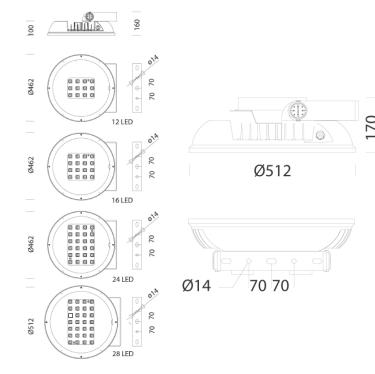

## **Options**

For Graphite suffix /GR

For Sandblasted Silver suffix /SL

For Dimmable suffix / DIM

Please specify Dali or 1-10v

i.e. RL/25954/4/GR

LED floodlight, 25954lm, 4000k, Graphite

| Part No.   | W   | Lm    | ССТ   | CRI | Weight(kg) |
|------------|-----|-------|-------|-----|------------|
| RI/9732/4  | 102 | 9732  | 4000k | 70  | 10.5       |
| RI/12976/4 | 135 | 12976 | 4000k | 70  | 9.9        |
| RI/19465/4 | 202 | 19465 | 4000k | 70  | 10.5       |
| RI/25954/4 | 235 | 25953 | 4000k | 70  | 14         |