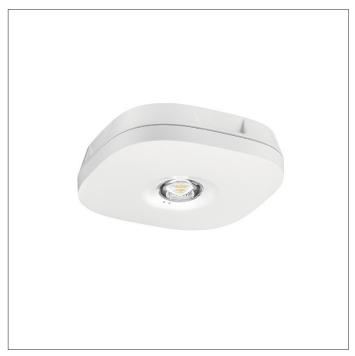

## **TR2 Surface**

## **Emergency Spotlight**

Innovation. Collaboration. Illumination.

**Emergency Lighting** 

## **Key features**

- Supplied with 3 lenses, Open Area, Corridor and Spot
- White and Black finishes available
- Compact Design
- Rear or Side Entry
- Lithium Iron Phosphate battery
- IP20 suitable for internal environments
- Impact rating of IKO7
- High colour rendering index CRI > 80
- Colour stability with 3 step MacAdam