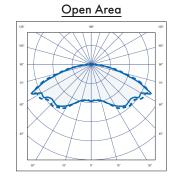

## **Key features**

- Supplied with 3 lenses, Open Area, Corridor and Spot
- White and Black finishes available
- Compact Design
- Rear or Side Entry
- Lithium Iron Phosphate battery
- IP20 suitable for internal environments
- Impact rating of IKO7
- High colour rendering index CRI > 80
- Colour stability with 3 step MacAdam

## **Options**

| • | For side cable entry suffix: | /SE  |
|---|------------------------------|------|
| • | For rear cable entry suffix: | /RE  |
| • | For black finish suffix:     | /BLK |
| • | For white finish suffix:     | /WHI |
| • | For Corridor optic:          | /COR |
| • | For Spot optic               | /SP  |
| • | For Open Area optic          | /OA  |