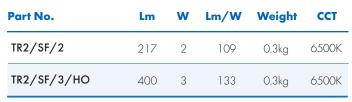

i.e.: TR2 surface, 3W, high output 400lm, Corridor optic, non-maintained, rear entry, white finish = TR2/SF/3/HO/COR/NM/RE/WHI

For more information, please contact Sales@ldl.lighting