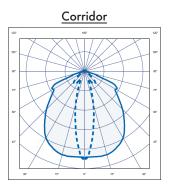

## **Key features**

- Supplied with 3 lenses, Open Area, Corridor and Spot
- White and Black finishes available
- Compact Design
- Rear or Side Entry
- Lithium Iron Phosphate battery
- IP20 suitable for internal environments
- Impact rating of IKO7
- High colour rendering index CRI > 80
- Colour stability with 3 step MacAdam

## **Options**

| • | For side cable entry suffix: | /SE  |
|---|------------------------------|------|
| • | For rear cable entry suffix: | /RE  |
| • | For black finish suffix:     | /BLK |
| • | For white finish suffix:     | /WHI |
| • | For Corridor optic:          | /COR |
| • | For Spot optic               | /SP  |
| • | For Open Area optic          | /OA  |