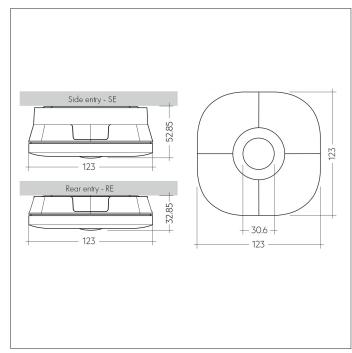

## **Options**

| • | For side cable entry suffix: | /SE  |
|---|------------------------------|------|
| • | For rear cable entry suffix: | /RE  |
| • | For black finish suffix:     | /BLK |
| • | For white finish suffix:     | /WHI |
| • | For Corridor optic:          | /COR |
| • | For Spot optic               | /SP  |
| • | For Open Area optic          | /OA  |