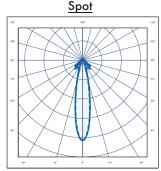

## **Key features**

- Supplied with 3 lenses, Open Area, Corridor and Spot
- White and Black finishes available
- Compact Design
- Rear or Side Entry
- Lithium Iron Phosphate battery
- IP20 suitable for internal environments
- Impact rating of IKO7
- High colour rendering index CRI > 80
- Colour stability with 3 step MacAdam

## **Options**

| • | For side cable entry suffix: | /SE  |
|---|------------------------------|------|
| • | For rear cable entry suffix: | /RE  |
| • | For black finish suffix:     | /BLK |
| • | For white finish suffix:     | /WHI |
| • | For Corridor optic:          | /COR |
| • | For Spot optic               | /SP  |
| • | For Open Area optic          | /OA  |