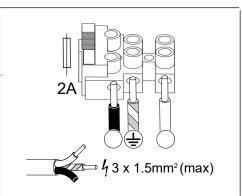

## Important - Safety

Before carrying out any servicing on these luminaires, ensure that the mains supply is fully isolated.

Disconnect the luminaire before insulation testing of the installation.

The light source contained in this luminaire shall only be replaced by the manufacturer or his service agent or a similar qualified person.