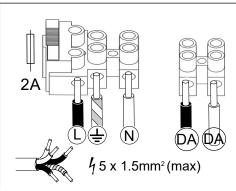

| Product Range | Power<br>(W) | Standard | Dali |
|---------------|--------------|----------|------|
| Large Shelby  | 10           | 6.25     | 6.5  |
|               | 20           |          |      |
| Small Shelby  | 10           | 5        | 5.25 |
|               | 20           |          |      |