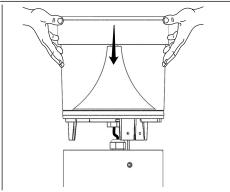

## Operation & Maintenance

Failed light source should be replaced promptly or the circuit switched off to avoid possible damage to control gear.