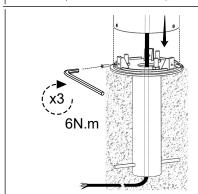

| Product Range | Power<br>(W) | Standard | Dali |
|---------------|--------------|----------|------|
| Large Shelby  | 10           | 6.25     | 6.5  |
|               | 20           |          |      |
| Small Shelby  | 10           | 5        | 5.25 |
|               | 20           |          |      |























## Operation & Maintenance

Failed light source should be replaced promptly or the circuit switched off to avoid possible damage to control gear.

## Important - Safety

Before carrying out any servicing on these luminaires, ensure that the mains supply is fully isolated.

Disconnect the luminaire before insulation testing of the installation.



The light source contained in this luminaire shall only be replaced by the manufacturer or his service agent or a similar qualified person.