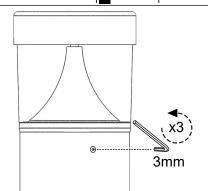

| Product Range | Power<br>(W) | Standard | Dali |
|---------------|--------------|----------|------|
| Large Shelby  | 10           | 6.25     | 6.5  |
|               | 20           |          |      |
| Small Shelby  | 10           | 5        | 5.25 |
|               | 20           |          |      |























## Operation & Maintenance

Failed light source should be replaced promptly or the circuit switched off to avoid possible damage to control gear.

## Important - Safety

Before carrying out any servicing on these luminaires, ensure that the mains supply is fully isolated.

Disconnect the luminaire before insulation testing of the installation.



The light source contained in this luminaire shall only be replaced by the manufacturer or his service agent or a similar qualified person.