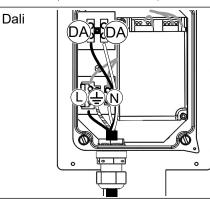

| Product Range | Power<br>(W) | Standard | Dali |
|---------------|--------------|----------|------|
| Large Shelby  | 10           | 6.25     | 6.5  |
|               | 20           |          |      |
| Small Shelby  | 10           | 5        | 5.25 |
|               | 20           |          |      |