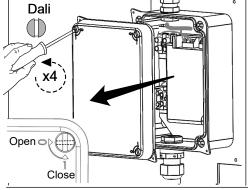

## Important - Safety

Before carrying out any servicing on these luminaires, ensure that the mains supply is fully isolated.

Disconnect the luminaire before insulation testing of the installation.

The light source contained in this luminaire shall only be replaced by the manufacturer or his service agent or a similar qualified person.