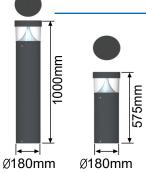

| Product Range | Power<br>(W) | Standard | Dali |
|---------------|--------------|----------|------|
| Large Shelby  | 10           | 6.25     | 6.5  |
|               | 20           |          |      |
| Small Shelby  | 10           | 5        | 5.25 |
|               | 20           |          |      |