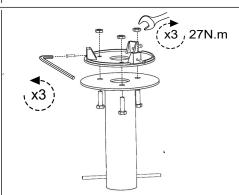

| Product Range | Power<br>(W) | Standard | Dali |
|---------------|--------------|----------|------|
| Large Shelby  | 10           | 6.25     | 6.5  |
|               | 20           |          |      |
| Small Shelby  | 10           | 5        | 5.25 |
|               | 20           |          |      |























## Operation & Maintenance

Failed light source should be replaced promptly or the circuit switched off to avoid possible damage to control gear.

## Important - Safety

Before carrying out any servicing on these luminaires, ensure that the mains supply is fully isolated.

Disconnect the luminaire before insulation testing of the installation.



The light source contained in this luminaire shall only be replaced by the manufacturer or his service agent or a similar qualified person.