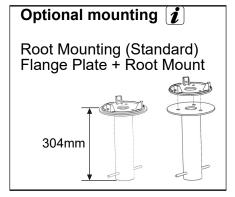

| Product Range | Power<br>(W) | Standard | Dali |
|---------------|--------------|----------|------|
| Large Shelby  | 10           | 6.25     | 6.5  |
|               | 20           |          |      |
| Small Shelby  | 10           | 5        | 5.25 |
|               | 20           |          |      |























## Operation & Maintenance

Failed light source should be replaced promptly or the circuit switched off to avoid possible damage to control gear.

## Important - Safety

Before carrying out any servicing on these luminaires, ensure that the mains supply is fully isolated.

Disconnect the luminaire before insulation testing of the installation.



The light source contained in this luminaire shall only be replaced by the manufacturer or his service agent or a similar qualified person.