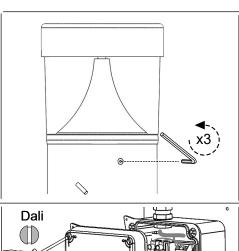

## Operation & Maintenance

Failed light source should be replaced promptly or the circuit switched off to avoid possible damage to control gear.

## Important - Safety

Before carrying out any servicing on these luminaires, ensure that the mains supply is fully isolated.

Disconnect the luminaire before insulation testing of the installation.

The light source contained in this luminaire shall only be replaced by the manufacturer or his service agent or a similar qualified person.