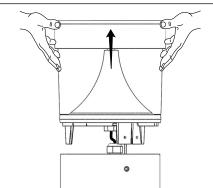

## Operation & Maintenance

Failed light source should be replaced promptly or the circuit switched off to avoid possible damage to control gear.

## Important - Safety

Before carrying out any servicing on these luminaires, ensure that the mains supply is fully isolated.

Disconnect the luminaire before insulation testing of the installation.

The light source contained in this luminaire shall only be replaced by the manufacturer or his service agent or a similar qualified person.