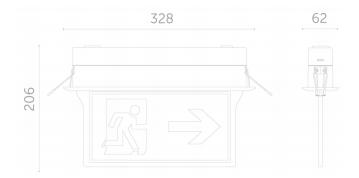

## LDL Ighting Darwin Recessed Exit Signage

- Maintained emergency
- Double sided legend
- Self contained 3 hour emergency
- 25m viewing distance
- Recessed ceiling mounted
- IP40 rating
- Impact Rating of IK08
- 6000K Colour Temperature
- Battery: 6.4V 1.6Ah Life PO4 Cells
- Nominal life of > 50,000 hours
- Operating ambient temperature 0° to +40°C
- White as standard, Black and Grey available on request