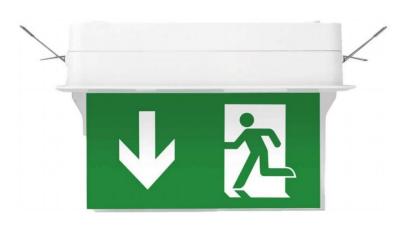

## LDL Ighting Darwin Recessed Exit Signage

- Maintained emergency
- Double sided legend
- Self contained 3 hour emergency
- 25m viewing distance
- Recessed ceiling mounted
- IP40 rating
- Impact Rating of IK08
- 6000K Colour Temperature
- Battery: 6.4V 1.6Ah Life PO4 Cells
- Nominal life of > 50,000 hours
- Operating ambient temperature 0° to +40°C
- White as standard, Black and Grey available on request