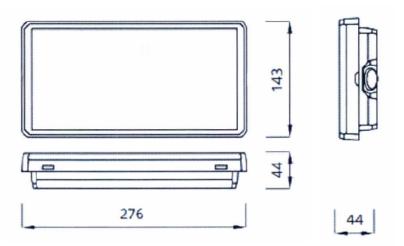

- Maintained emergency
- Single sided legend
- Self contained 3 hour emergency
- 25m viewing distance
- Surface/Wall mounted
- IP65 rating
- Impact Rating of IK08
- 6000K Colour Temperature
- Battery: 6.4V 1.6Ah Life PO4 Cells
- Nominal life of > 50,000 hours
- Operating ambient temperature 0° to +40°C
- Supplied with legend kit
- White as standard, Black and Grey available on request