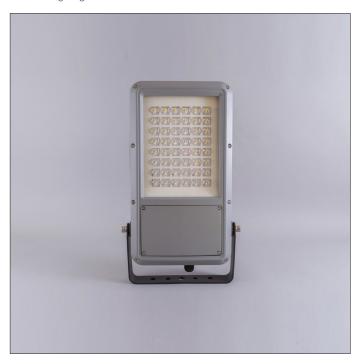

## Floodlights

Innovation. Collaboration. Illumination.

Outdoor Lighting

## **Key Features**

- IP66 suitable for external environments
- Impact rating of IK10
- Efficacy of up to 119lm/W
- Nominal life-time of 102,000 h (L90/B10)
- Various optics avaliable