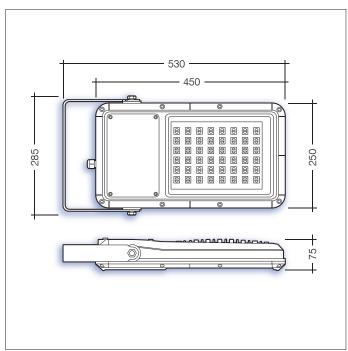

## Floodlights

Innovation. Collaboration. Illumination.

Outdoor Lighting

## **Key Features**

- IP66 suitable for external environments
- Impact rating of IK10
- Efficacy of up to 119lm/W
- Nominal life-time of 102,000 h (L90/B10)
- Various optics avaliable