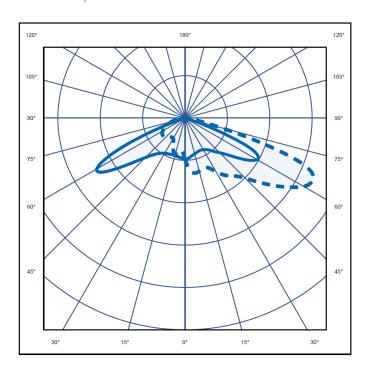

## **L8 Forward Flood Lens**

| Part No. L         | m W            | CRI        | Surge Protection |
|--------------------|----------------|------------|------------------|
| NOV/L8/9000/4 90   | )26 <i>7</i> 6 | 70         | 10kV             |
| NOV/L8/12100/4 12  | 101 102        | 70         | 10kV             |
| NOV/L8/15400/4 154 | 139 165        | <i>7</i> 0 | 10kV             |

## **L2 Wide Flood Lens**

| Part No.       | Lm    | w          | CRI | Surge Protection |
|----------------|-------|------------|-----|------------------|
| NOV/L2/8000/4  | 7984  | <i>7</i> 6 | 70  | 10V              |
| NOV/L2/10700/4 | 10731 | 102        | 70  | 10kV             |
| NOV/L2/13200/4 | 13156 | 165        | 70  | 10kV             |