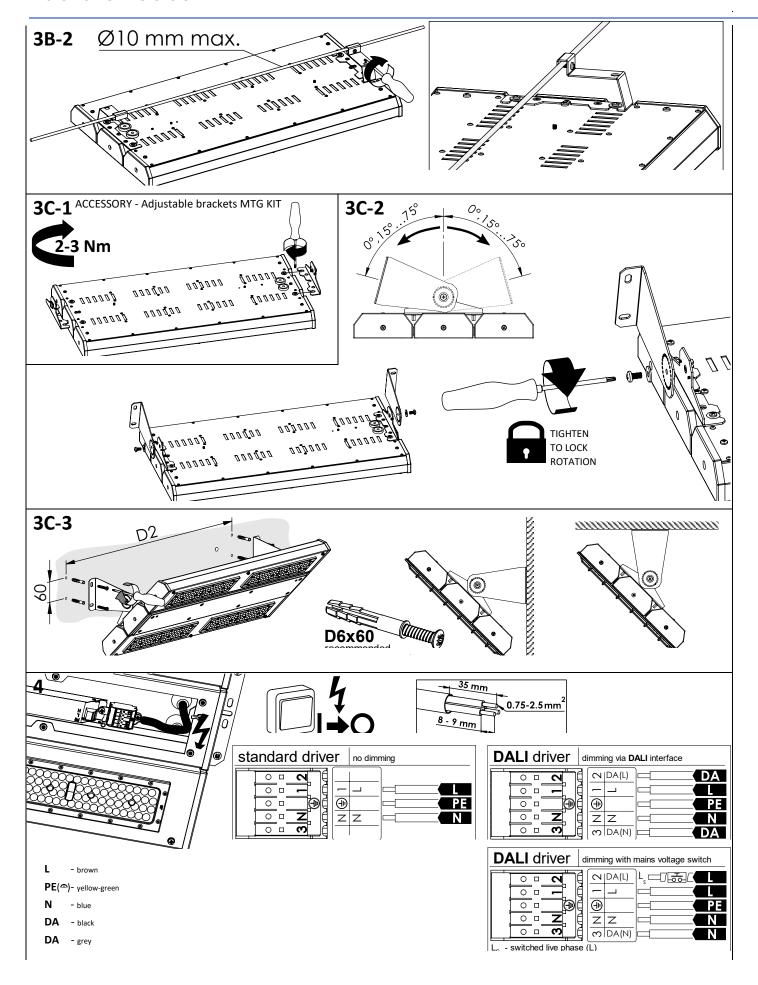

RISK OF ELECTRIC SHOCK

The light source contained in this luminaire shall only be replaced by the manufacturer or his service agent or a similar qualified person.

Installation can only be performed by an authorized electrician; Switch off the electricity supply before carrying out any work; Luminaire must be installed in compliance with all safety requirements; Attention! The exact model of the fixture marked on a label inside it.