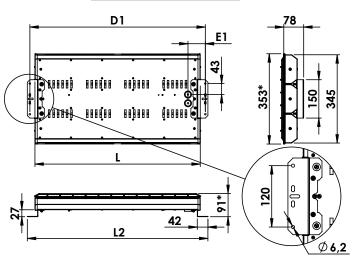

W LDL.lighting

| L, mm | L2, mm | L3, mm | D1, mm | D2, mm | E1, mm | E2, mm | weight, kg |
|-------|--------|--------|--------|--------|--------|--------|------------|
| 435   | 495    | 470    | 475    | 450    | 62     | 50     | 4.40       |
| 645   | 705    | 680    | 685    | 660    | 68     | 56     | 7.30       |
| 945   | 1005   | 980    | 985    | 760    | 68     | 56     | 11.00      |