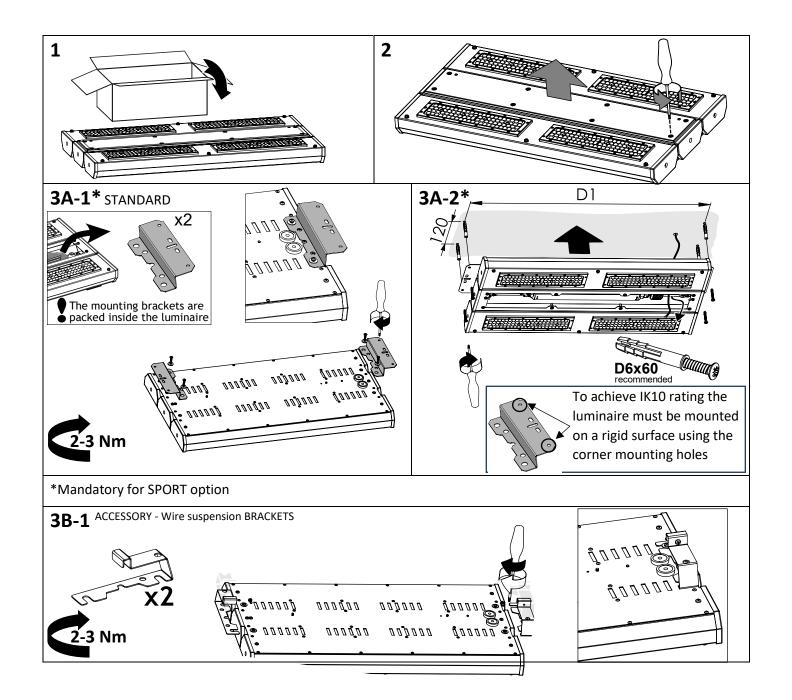

W LDL.lighting

















| L, mm | L2, mm | L3, mm | D1, mm | D2, mm | E1, mm | E2, mm | weight, kg |
|-------|--------|--------|--------|--------|--------|--------|------------|
| 435   | 495    | 470    | 475    | 450    | 62     | 50     | 4.40       |
| 645   | 705    | 680    | 685    | 660    | 68     | 56     | 7.30       |
| 945   | 1005   | 980    | 985    | 760    | 68     | 56     | 11.00      |







RISK OF ELECTRIC SHOCK

The light source contained in this luminaire shall only be replaced by the manufacturer or his service agent or a similar qualified person.

Installation can only be performed by an authorized electrician; Switch off the electricity supply before carrying out any work; Luminaire must be installed in compliance with all safety requirements; Attentio