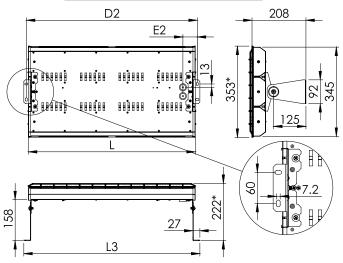

W LDL.lighting

| L, mm | L2, mm | L3, mm | D1, mm | D2, mm | E1, mm | E2, mm | weight, kg |
|-------|--------|--------|--------|--------|--------|--------|------------|
| 435   | 495    | 470    | 475    | 450    | 62     | 50     | 4.40       |
| 645   | 705    | 680    | 685    | 660    | 68     | 56     | 7.30       |
| 945   | 1005   | 980    | 985    | 760    | 68     | 56     | 11.00      |