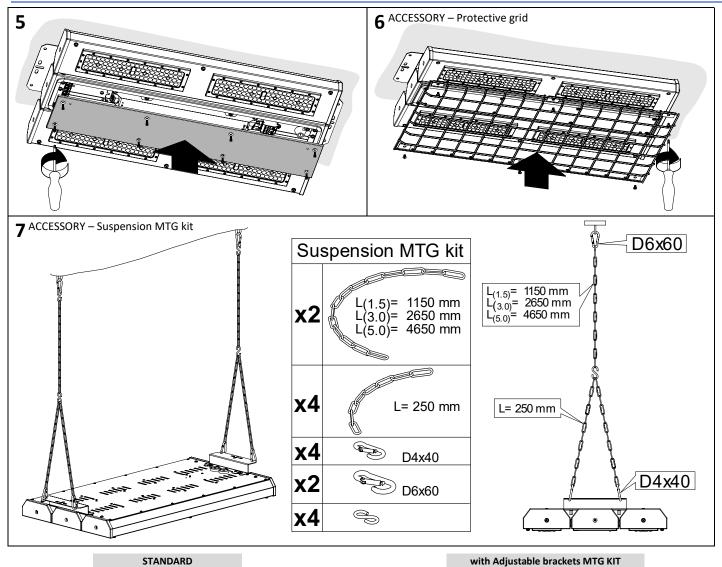

W LDL.lighting

| L, mm | L2, mm | L3, mm | D1, mm | D2, mm | E1, mm | E2, mm | weight, kg |
|-------|--------|--------|--------|--------|--------|--------|------------|
| 435   | 495    | 470    | 475    | 450    | 62     | 50     | 4.40       |
| 645   | 705    | 680    | 685    | 660    | 68     | 56     | 7.30       |
| 945   | 1005   | 980    | 985    | 760    | 68     | 56     | 11.00      |