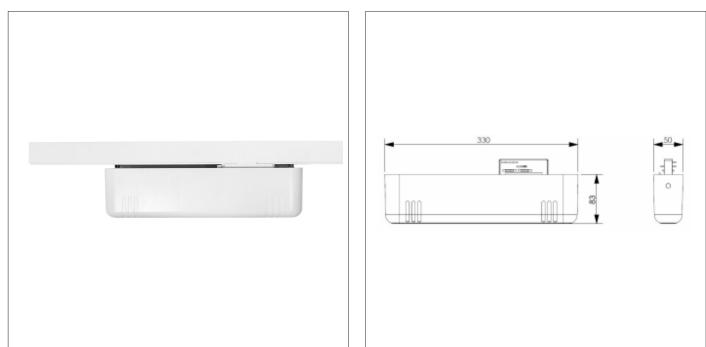

## **Key features**

- Lockable track mounted emergency LED
- Available in RAL9005 (black)
- Available in RAL9016 (white)
- Available as Standard or DALI Self-Test
- Powered by Long Life LiFePO4 Batteries
- 209 lumens output
- Suitable for Global Track Systems
- Suitable for Eutrac Systems
- Suitable for Stucchi Systems
- DALI Track Adaptor to be Free Issued
- Ingress Protection of IP20