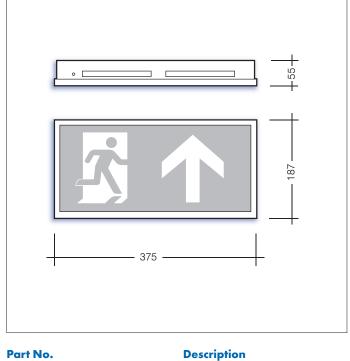

## **Options**

| • | For self test emergency suffix | /ST  |
|---|--------------------------------|------|
| • | For EM Pro option suffix       | /EMP |

| EX/LED/NM  | Non-maintained Exit Sign supplied with a choice of Exit legends |  |
|------------|-----------------------------------------------------------------|--|
| EX/LED/M   | Maintained Exit Sign supplied with a choice of Exit legends     |  |
| EX/LED/240 | 240V Exit Sign supplied witha choice of Exit legends            |  |
| EX/LGD     | Exit legend with Arrow Down                                     |  |
| EX/LGL     | Exit legend with Arrow Left                                     |  |
| EX/LGR     | Exit legend with Arrow Right                                    |  |
| EX/LGU     | Exit legend with Arrow Up                                       |  |