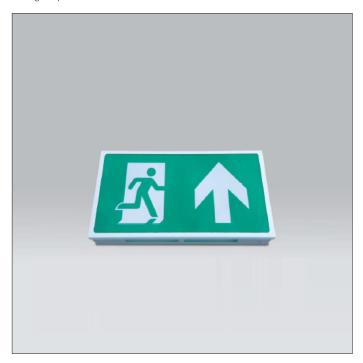

## Exit Signage

Innovation. Collaboration. Illumination.

Emergency

## **Key features**

- IP20 suitable for internal environments
- Impact rating of IKO6
- Efficacy of up to 100 lm/W
- Nominal lifetime of 100,000 hours (L80,B10)
- Emergency BLF =  $150 \, \text{Im}$
- Battery: 1 x 3.6V 1.5Ah NiCd
- Light source: 16 x 4500K LEDs (CRI>80)
- Weight: 1.1 kg
- Viewing distance of 34m