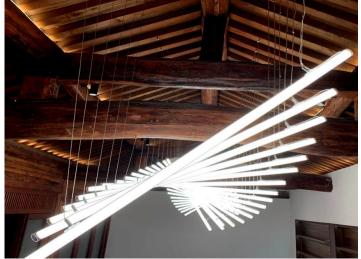

## **Innovation meets Flexibility.**

Rayz is a stunning, inspirational luminaire manufactured via processes which allow it to be easily customised to curved and varying shapes.

- Achieves 360° lighting
- Up to 5m continuous run, cuttable every 10mm
- Power of over 14W/M
- IP65 suitable for internal and external environments
- High Colour Rendering Index = CRI >80
- RGB and CCT available upon request
- Colour Stability within 3step MacAdam