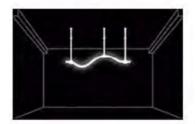

## **Innovation meets Flexibility.**

Rayz is a stunning, inspirational luminaire manufactured via processes which allow it to be easily customised to curved and varying shapes.

- Achieves 360° lighting
- Up to 5m continuous run, cuttable every 10mm
- Power of over 14W/M
- IP65 suitable for internal and external environments
- High Colour Rendering Index = CRI >80
- RGB and CCT available upon request
- Colour Stability within 3step MacAdam