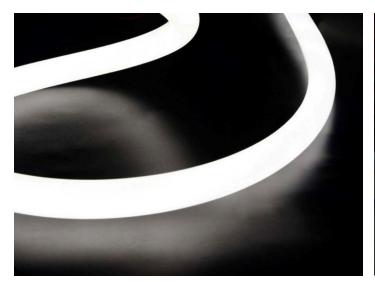

## **Innovation meets Flexibility.**

Rayz is a stunning, inspirational luminaire manufactured via processes which allow it to be easily customised to curved and varying shapes.

- Achieves 360° lighting
- Up to 5m continuous run, cuttable every 10mm
- Power of over 14W/M
- IP65 suitable for internal and external environments
- High Colour Rendering Index = CRI >80
- RGB and CCT available upon request
- Colour Stability within 3step MacAdam