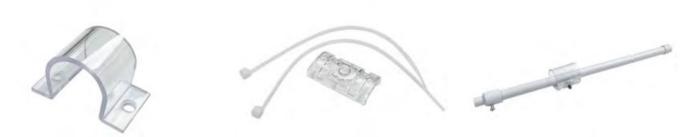

red via processes which allow it to be easily customised to curved and varying shapes.











- Achieves 360° lighting
- Up to 5m continuous run, cuttable every 10mm
- Power of over 14W/M
- IP65 suitable for internal and external environments
- High Colour Rendering Index = CRI >80
- RGB and CCT available upon request
- Colour Stability within 3step MacAdam

## To Specify:

Select Part Number with additional options if required e.g. RAYZ/2700 = Rayz 2700K, IP65, 24V LED

| Part No.    | Lm  | W   | ССТ         |
|-------------|-----|-----|-------------|
| RAYZ/27/770 | 770 | 14  | 2700K       |
| RAYZ/4/810  | 810 | 14  | 4000K       |
| RAYZ/TW     | N/A | N/A | 2700K-6500K |
| RAYZ/RGB    | N/A | N/A | N/A         |

















## **Options**

• 2700K

4000K

/2700 /4000