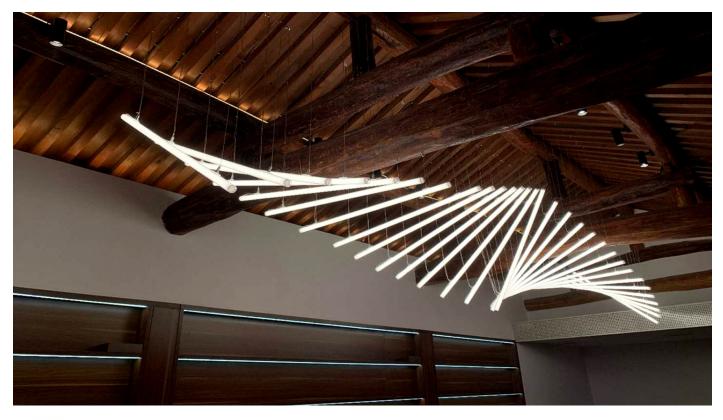

## **Innovation meets Flexibility.**

Rayz is a stunning, inspirational luminaire manufactured via processes which allow it to be easily customised to curved and varying shapes.

- Achieves 360° lighting
- Up to 5m continuous run, cuttable every 10mm
- Power of over 14W/M
- IP65 suitable for internal and external environments
- High Colour Rendering Index = CRI >80
- RGB and CCT available upon request
- Colour Stability within 3step MacAdam