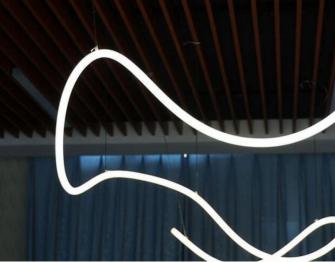

## **Innovation meets Flexibility.**

Rayz is a stunning, inspirational luminaire manufactured via processes which allow it to be easily customised to curved and varying shapes.

- Achieves 360° lighting
- Up to 5m continuous run, cuttable every 10mm
- Power of over 14W/M
- IP65 suitable for internal and external environments
- High Colour Rendering Index = CRI >80
- RGB and CCT available upon request
- Colour Stability within 3step MacAdam