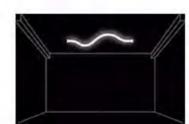

## **Innovation meets Flexibility.**

Rayz is a stunning, inspirational luminaire manufactured via processes which allow it to be easily customised to curved and varying shapes.

- Achieves 360° lighting
- Up to 5m continuous run, cuttable every 10mm
- Power of over 14W/M
- IP65 suitable for internal and external environments
- High Colour Rendering Index = CRI >80
- RGB and CCT available upon request
- Colour Stability within 3step MacAdam