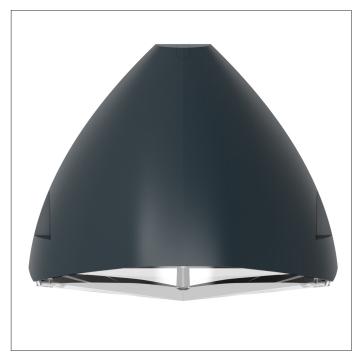

## Surface Mounted Bulkhead

Innovation.
Collaboration.
Illumination.

Indoor Lighting

## **Key features**

- 1P65 suitable for external/wet environments
- Impact rating of IK10
- Efficacy of up to 136lm/W
- Nominal life-time of 60,000 h (L80/B10)
- High colour rendering index CRI > 80