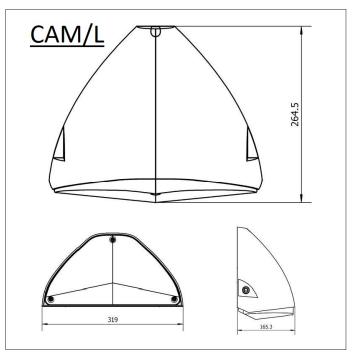

## **Options**

For 3hr self-contained emergency suffix: /EMR

For DALI addressable emergency suffix: /EMP

i.e.: Cameron Large, 21W, 2541lm, 4000K = CAM/L/2541/4

| Part No.     | Lm   | W  | Lm/W | ССТ   | Weight |
|--------------|------|----|------|-------|--------|
| CAM/S/548/3  | 548  | 4  | 137  | 3000K | 0.32kg |
| CAM/S/584/4  | 584  | 4  | 146  | 4000K | 0.32kg |
| CAM/M/1384/3 | 1384 | 10 | 138  | 3000K | 1.2kg  |
| CAM/M/1432/4 | 1432 | 10 | 143  | 4000K | 1.2kg  |
| CAM/L/2461/3 | 2461 | 21 | 117  | 3000K | 2.3kg  |
| CAM/L/2541/4 | 2541 | 21 | 121  | 4000K | 2.3kg  |