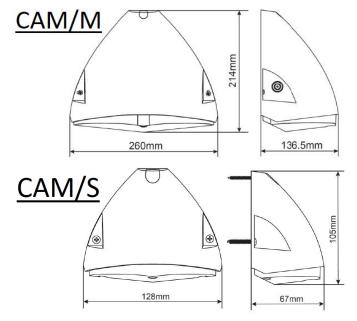

## **Options**

For 3hr self-contained emergency suffix: /EMR

For DALI addressable emergency suffix: /EMP

i.e.: Cameron Large, 21W, 2541lm, 4000K = CAM/L/2541/4

| Part No.     | Lm   | W  | Lm/W | ССТ   | Weight |
|--------------|------|----|------|-------|--------|
| CAM/S/548/3  | 548  | 4  | 137  | 3000K | 0.32kg |
| CAM/S/584/4  | 584  | 4  | 146  | 4000K | 0.32kg |
| CAM/M/1384/3 | 1384 | 10 | 138  | 3000K | 1.2kg  |
| CAM/M/1432/4 | 1432 | 10 | 143  | 4000K | 1.2kg  |
| CAM/L/2461/3 | 2461 | 21 | 117  | 3000K | 2.3kg  |
| CAM/L/2541/4 | 2541 | 21 | 121  | 4000K | 2.3kg  |