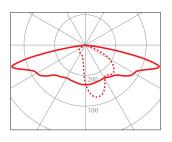

### **L6 Wide Pathway**

| Part No.       | Lm   | W  | Lm/W |
|----------------|------|----|------|
| LUN/L6/1200/74 | 1205 | 13 | 87   |
| LUN/L6/2000/74 | 2199 | 18 | 122  |
| LUN/L6/3000/74 | 3120 | 26 | 120  |
| LUN/L6/4000/74 | 4101 | 35 | 117  |