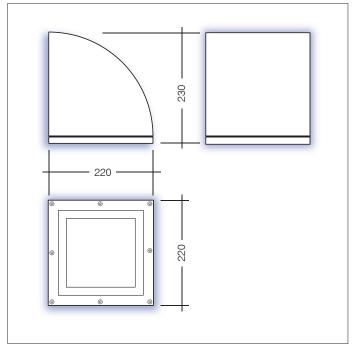

# Surface Mounted

Innovation. Collaboration. Illumination.



Outdoor Lighting





## **Key features**

- IP65 suitable for external environments
- Impact rating of IKO8
- Efficacy of up to 124lm/W
- Nominal life-time of 50,000 h (L90/B10)
- Emergency BLF = 276lm

#### **Options**

For Emergency suffix /EMR

For DALI dimmable suffix / DIM

For Self-test Emergency suffix /ST

For Dali Em-pro Emergency suffix /EMP

For a Graphite finish suffix /GRA

For a Silver finish suffix /SLV

#### **L4 Flood Lens**

| Part No.       | Lm   | W  | Lm/W |
|----------------|------|----|------|
| LUN/L4/1300/74 | 1307 | 13 | 94   |
| LUN/L4/2000/74 | 2199 | 18 | 122  |
| LUN/L4/3000/74 | 3120 | 26 | 120  |
| LUN/L4/4000/74 | 4101 | 36 | 114  |



### **L6 Wide Pathway**

| Part No.       | Lm   | W  | Lm/W |
|----------------|------|----|------|
| LUN/L6/1200/74 | 1205 | 13 | 87   |
|