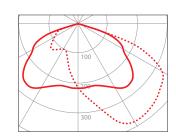

# Surface Mounted

Innovation. Collaboration. Illumination.



Outdoor Lighting





## **Key features**

- IP65 suitable for external environments
- Impact rating of IKO8
- Efficacy of up to 124lm/W
- Nominal life-time of 50,000 h (L90/B10)
- Emergency BLF = 276lm

#### **Options**

For Emergency suffix /EMR

For DALI dimmable suffix / DIM

For Self-test Emergency suffix /ST

For Dali Em-pro Emergency suffix /EMP

For a Graphite finish suffix /GRA

For a Silver finish suffix /SLV

#### **L4 Flood Lens**

| Part No.       | Lm   | W  | Lm/W |
|----------------|------|----|------|
| LUN/L4/1300/74 | 1307 | 13 | 94   |
| LUN/L4/2000/74 | 2199 | 18 | 122  |
| LUN/L4/3000/74 | 3120 | 26 | 120  |
| LUN/L4/4000/74 | 4101 | 36 | 114  |



### **L6 Wide Pathway**

| Part No.       | Lm   | W  | Lm/W |
|----------------|------|----|------|
| LUN/L6/1200/74 | 1205 | 13 | 87   |
| LUN/L6/2000/74 | 2199 | 18 | 122  |
| LUN/L6/3000/74 | 3120 | 26 | 120  |
| LUN/L6/4000/74 | 4101 | 35 | 117  |



For more information, please contact Sales@ldl.lighting