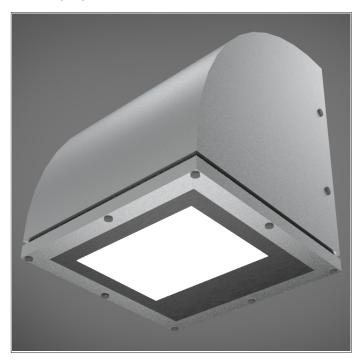

# Surface Mounted

Innovation. Collaboration. Illumination.



Outdoor Lighting





## **Key features**

- IP65 suitable for external environments
- Impact rating of IKO8
- Efficacy of up to 124lm/W
- Nominal life-time of 50,000 h (L90/B10)
- Emergency BLF = 276lm

#### **Options**

For Emergency suffix /EMR

For DALI dimmable suffix / DIM

For Self-test Emergency suffix /ST

For Dali Em-pro Emergency suffix /EMP

For a Graphite finish suffix /GRA

For a Silver finish suffix /SLV

#### **L4 Flood Lens**

| Part No.       | Lm   | W  | Lm/W |
|----------------|------|----|------|
| LUN/L4/1300/74 | 1307 | 13 | 94   |
| LUN/L4/2000/74 | 2199 | 18 | 122  |
| LUN/L4/3000/74 | 3120 | 26 | 120  |
| LUN/L4/4000/74 | 4101 | 36 | 114  |



### **L6 Wide Pathway**

| Part No.       | Lm   | W  | Lm/W |
|----------------|------|----|------|
| LUN/L6/1200/74 | 1205 | 13 | 87   |