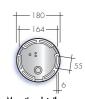

# Size A - Direct

Size B - Direct

Size C - Direct/In-direct

Size D - Direct

Size E - Direct

Size F - Direct/In-direct

| Part No. | Wattage | Lumens | Weight |
|----------|---------|--------|--------|
| TUB/A    | 37      | 2777   | 3.7kg  |
| TUB/B    | 37      | 2777   | 4.4kg  |
| TUB/C    | 58      | 5083   | 6.4kg  |
| TUB/D    | 37      | 2777   | 4.5kg  |
| TUB/E    | 37      | 2777   | 6.5kg  |
| TUB/F    | 58      | 5083   | 6.5kg  |