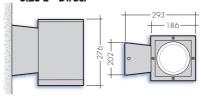

# Size A - Direct

Size B - Direct

Size C - Direct/In-direct

Size D - Direct

Size E - Direct

Size F - Direct/In-direct

| Part No. | Wattage | Lumens | Weight |
|----------|---------|--------|--------|
| TUB/A    | 37      | 2777   | 3.7kg  |
| TUB/B    | 37      | 2777   | 4.4kg  |
| TUB/C    | 58      | 5083   | 6.4kg  |
| TUB/D    | 37      | 2777   | 4.5kg  |
| TUB/E    | 37      | 2777   | 6.5kg  |
| TUB/F    | 58      | 5083   | 6.5kg  |