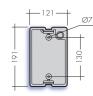

# Size A - Direct

Size B - Direct

Size C - Direct/In-direct

Size D - Direct

Size E - Direct

Size F - Direct/In-direct

| Part No. | Wattage | Lumens | Weight |
|----------|---------|--------|--------|
| TUB/A    | 37      | 2777   | 3.7kg  |
| TUB/B    | 37      | 2777   | 4.4kg  |
| TUB/C    | 58      | 5083   | 6.4kg  |
| TUB/D    | 37      | 2777   | 4.5kg  |
| TUB/E    | 37      | 2777   | 6.5kg  |
| TUB/F    | 58      | 5083   | 6.5kg  |