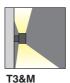

## **Optics available**

# Size A - Direct

Size B - Direct

Size C - Direct/In-direct

Size D - Direct

Size E - Direct

Size F - Direct/In-direct

| Part No. | Wattage | Lumens | Weight |
|----------|---------|--------|--------|
| TUB/A    | 37      | 2777   | 3.7kg  |
| TUB/B    | 37      | 2777   | 4.4kg  |
| TUB/C    | 58      | 5083   | 6.4kg  |
| TUB/D    | 37      | 2777   | 4.5kg  |
| TUB/E    | 37      | 2777   | 6.5kg  |
| TUB/F    | 58      | 5083   | 6.5kg  |