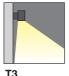

#### **Options**

For 3000K suffix /3

For 4000K suffix /4

For T2 optic suffix /T2

For T3 optic suffix /T3

For T4 optic suffix /T4

For DALI dimmable suffix /DIM

For a Black 9011 finish suffix /BLK

## **Optics available**