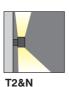

## **Optics available**

# Size A - Direct

Size B - Direct

Size C - Direct/In-direct

Size D - Direct

Size E - Direct

Size F - Direct/In-direct

| Part No. | Wattage | Lumens | Weight |
|----------|---------|--------|--------|
| TUB/A    | 37      | 2777   | 3.7kg  |
| TUB/B    | 37      | 2777   | 4.4kg  |
| TUB/C    | 58      | 5083   | 6.4kg  |
| TUB/D    | 37      | 2777   | 4.5kg  |
| TUB/E    | 37      | 2777   | 6.5kg  |
| TUB/F    | 58      | 5083   | 6.5kg  |