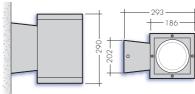

# Size A - Direct

Size B - Direct

Size C - Direct/In-direct

Size D - Direct

Size E - Direct

Size F - Direct/In-direct

| Part No. | Wattage | Lumens | Weight |
|----------|---------|--------|--------|
| TUB/A    | 37      | 2777   | 3.7kg  |
| TUB/B    | 37      | 2777   | 4.4kg  |
| TUB/C    | 58      | 5083   | 6.4kg  |
| TUB/D    | 37      | 2777   | 4.5kg  |
| TUB/E    | 37      | 2777   | 6.5kg  |
| TUB/F    | 58      | 5083   | 6.5kg  |