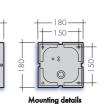

# Size A - Direct

Size B - Direct

Size C - Direct/In-direct

Size D - Direct

Size E - Direct

Size F - Direct/In-direct

| Part No. | Wattage | Lumens | Weight |
|----------|---------|--------|--------|
| TUB/A    | 37      | 2777   | 3.7kg  |
| TUB/B    | 37      | 2777   | 4.4kg  |
| TUB/C    | 58      | 5083   | 6.4kg  |
| TUB/D    | 37      | 2777   | 4.5kg  |
| TUB/E    | 37      | 2777   | 6.5kg  |
| TUB/F    | 58      | 5083   | 6.5kg  |