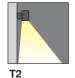

#### **Options**

For 3000K suffix /3

For 4000K suffix /4

For T2 optic suffix /T2

For T3 optic suffix /T3

For T4 optic suffix /T4

For DALI dimmable suffix /DIM

For a Black 9011 finish suffix /BLK

## **Optics available**