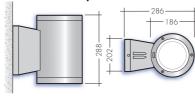

# Size A - Direct

Size B - Direct

Size C - Direct/In-direct

Size D - Direct

Size E - Direct

Size F - Direct/In-direct

| Part No. | Wattage | Lumens | Weight |
|----------|---------|--------|--------|
| TUB/A    | 37      | 2777   | 3.7kg  |
| TUB/B    | 37      | 2777   | 4.4kg  |
| TUB/C    | 58      | 5083   | 6.4kg  |
| TUB/D    | 37      | 2777   | 4.5kg  |
| TUB/E    | 37      | 2777   | 6.5kg  |
| TUB/F    | 58      | 5083   | 6.5kg  |