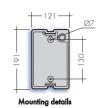

# Size A - Direct

Size B - Direct

Size C - Direct/In-direct

Size D - Direct

Size E - Direct

Size F - Direct/In-direct

| Part No. | Wattage | Lumens | Weight |
|----------|---------|--------|--------|
| TUB/A    | 37      | 2777   | 3.7kg  |
| TUB/B    | 37      | 2777   | 4.4kg  |
| TUB/C    | 58      | 5083   | 6.4kg  |
| TUB/D    | 37      | 2777   | 4.5kg  |
| TUB/E    | 37      | 2777   | 6.5kg  |
| TUB/F    | 58      | 5083   | 6.5kg  |