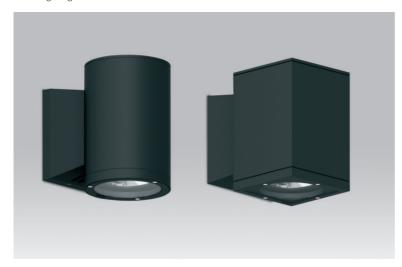

#### **Overview**

The Tubus LED range of luminaries are IP65 rated as standard and suitable for both internal and external applications.

There are round or square options available suitable for ceiling or wall mounting with various optics and two colour temperatures are available.

The die-cast aluminium housing is available in a variety of finishes with stainless steel screws as standard and transparent tempered glasses are fitted as standard.

# Size A - Direct

Size B - Direct

Size C - Direct/In-direct

Size D - Direct

Size E - Direct

Size F - Direct/In-direct

| Part No. | Wattage | Lumens | Weight |
|----------|---------|--------|--------|
| TUB/A    | 37      | 2777   | 3.7kg  |
| TUB/B    | 37      | 2777   | 4.4kg  |
| TUB/C    | 58      | 5083   | 6.4kg  |
| TUB/D    | 37      | 2777   | 4.5kg  |
| TUB/E    | 37      | 2777   | 6.5kg  |
| TUB/F    | 58      | 5083   | 6.5kg  |