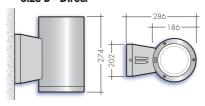

# Size A - Direct

Size B - Direct

Size C - Direct/In-direct

Size D - Direct

Size E - Direct

Size F - Direct/In-direct

| Part No. | Wattage | Lumens | Weight |
|----------|---------|--------|--------|
| TUB/A    | 37      | 2777   | 3.7kg  |
| TUB/B    | 37      | 2777   | 4.4kg  |
| TUB/C    | 58      | 5083   | 6.4kg  |
| TUB/D    | 37      | 2777   | 4.5kg  |
| TUB/E    | 37      | 2777   | 6.5kg  |
| TUB/F    | 58      | 5083   | 6.5kg  |