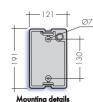

# Size A - Direct

Size B - Direct

Size C - Direct/In-direct

Size D - Direct

Size E - Direct

Size F - Direct/In-direct

| Part No. | Wattage | Lumens | Weight |
|----------|---------|--------|--------|
| TUB/A    | 37      | 2777   | 3.7kg  |
| TUB/B    | 37      | 2777   | 4.4kg  |
| TUB/C    | 58      | 5083   | 6.4kg  |
| TUB/D    | 37      | 2777   | 4.5kg  |
| TUB/E    | 37      | 2777   | 6.5kg  |
| TUB/F    | 58      | 5083   | 6.5kg  |