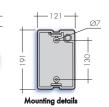

# Size A - Direct

Size B - Direct

Size C - Direct/In-direct

Size D - Direct

Size E - Direct

Size F - Direct/In-direct

| Part No. | Wattage | Lumens | Weight |
|----------|---------|--------|--------|
| TUB/A    | 37      | 2777   | 3.7kg  |
| TUB/B    | 37      | 2777   | 4.4kg  |
| TUB/C    | 58      | 5083   | 6.4kg  |
| TUB/D    | 37      | 2777   | 4.5kg  |
| TUB/E    | 37      | 2777   | 6.5kg  |
| TUB/F    | 58      | 5083   | 6.5kg  |