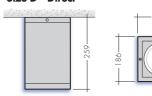

# Size A - Direct

Size B - Direct

Size C - Direct/In-direct

Size D - Direct

Size E - Direct

Size F - Direct/In-direct

| Part No. | Wattage | Lumens | Weight |
|----------|---------|--------|--------|
| TUB/A    | 37      | 2777   | 3.7kg  |
| TUB/B    | 37      | 2777   | 4.4kg  |
| TUB/C    | 58      | 5083   | 6.4kg  |
| TUB/D    | 37      | 2777   | 4.5kg  |
| TUB/E    | 37      | 2777   | 6.5kg  |
| TUB/F    | 58      | 5083   | 6.5kg  |