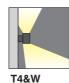

## **Optics available**

# Size A - Direct

Size B - Direct

Size C - Direct/In-direct

Size D - Direct

Size E - Direct

Size F - Direct/In-direct

| Part No. | Wattage | Lumens | Weight |
|----------|---------|--------|--------|
| TUB/A    | 37      | 2777   | 3.7kg  |
| TUB/B    | 37      | 2777   | 4.4kg  |
| TUB/C    | 58      | 5083   | 6.4kg  |
| TUB/D    | 37      | 2777   | 4.5kg  |
| TUB/E    | 37      | 2777   | 6.5kg  |
| TUB/F    | 58      | 5083   | 6.5kg  |