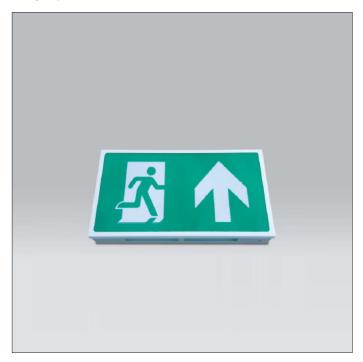

## Exit Signage

Innovation. Collaboration. Illumination.

Emergency

## **Key features**

- IP20 suitable for internal environments
- Impact rating of IKO6
- Efficacy of up to 100 lm/W
- Emergency BLF = 150 lm
- Battery: 1 x 3.6V 1.5Ah NiCd
- Light source: 16 x 4500K LEDs (CRI>80)
- Weight: 1.1 kg
- Viewing Distance of 34M