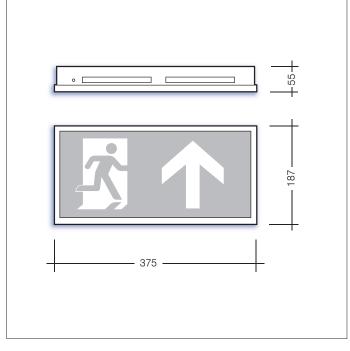

## **Key features**

- IP20 suitable for internal environments
- Impact rating of IKO6
- Efficacy of up to 100 lm/W
- Emergency BLF = 150 lm
- Battery: 1 x 3.6V 1.5Ah NiCd
- Light source: 16 x 4500K LEDs (CRI>80)
- Weight: 1.1 kg
- Viewing Distance of 34M