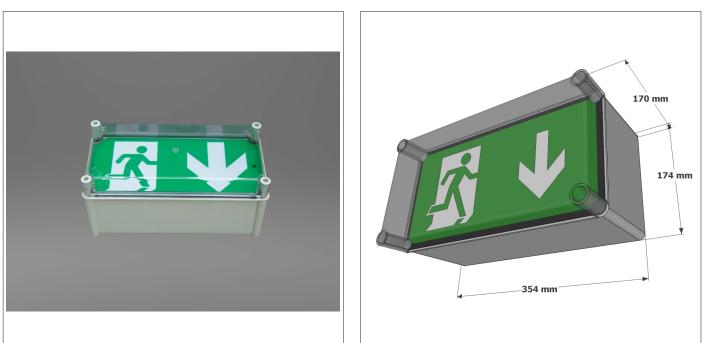

# **Key features**

- IP65 suitable for internal environments
- Impact rating of IK10
- Emergency BLF = 150 lm
- Battery type used Ni-Cd
- Weight 2.0kgs
- Viewing Distance of 33M