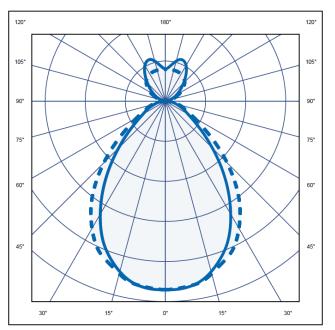

## **Key Features**

- IP20 suitable for indoor environments
- Impact rating of IKO6
- Efficacy of up to 135lm/W
- Nominal life-time of > 72,000 h (L80/B10)
- Colour stability with 3 step MacAdam
- High colour rendering index CRI > 80
- Emergency BLF = 334 lm