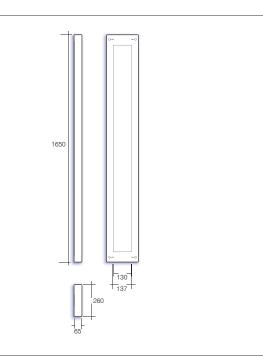

## i.e. LUC/5496/4/DIM/EMP =

Lucie LED Direct/In-direct, suspended luminaire, 5496lm, 4000k, DALI Dimmable c/w DALI Em-Pro 3hr emergency

CRI > 80 supplied as standard, CRI > 90 avaliable on request

| Part No.   | w  | Lm   | lm/W | ССТ   |
|------------|----|------|------|-------|
| LUC/3225/4 | 23 | 3225 | 135  | 4000k |
| LUC/5496/4 | 42 | 5496 | 129  | 4000k |
| LUC/7630/4 | 62 | 7630 | 122  | 4000k |