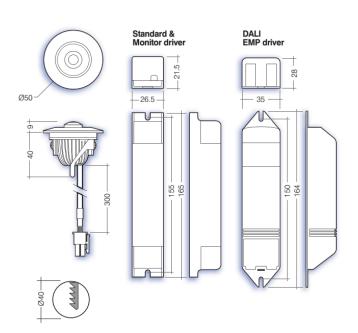

## **To Specify:**

Select Part Number with additional options if required e.g. LED3/KIT/W/OA/IP/ST = LED Kit, White, Open Area Optic, IP54, 3hr Self Test Emergency

| Part No.     | Lm  | W | Halo    | IP rating | Battery |
|--------------|-----|---|---------|-----------|---------|
| LED3/KIT     | 266 | 2 | Non-dim | IP54      | LiFePO4 |
| LED3/KIT/DIM | 266 | 2 | Dimming | IP20      | LiFePO4 |

## **Options**

| • | For white (Ral 9016) finish suffix        | /W   |
|---|-------------------------------------------|------|
| • | For black (Ral 9005) finish suffix        | /B   |
| • | For open Area optic suffix                | /OA  |
| • | For corridor optic suffix                 | /co  |
| • | For self-test emergency suffix            | /ST  |
| • | For DALI emergency suffix                 | /EMP |
| • | For wireless addressable emergency suffix | /WAE |
| • | For IP54 Rating                           | /IP  |