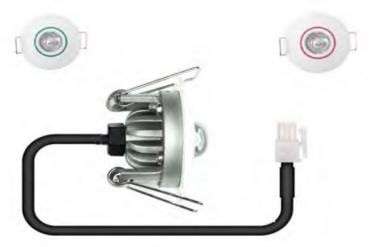

- Plug & Play with Plugs and Sockets
- Extra long life PO4 Batteries
- 550mA Emergency Output
- Non—Maintained Operation
- Cables with strain relief for simple installation