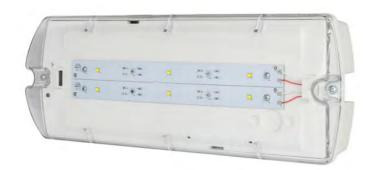

## **Darwin HO Bulkhead**

Exit Bulkhead

Innovation. Collaboration. Illumination.

Emergency

## **Key Features**

- Self-contained 3 hour emergency
- Surface mounted
- IP65 suitable for internal environments
- IKO8 impact rating
- 6000k Colour Temperature
- Battery: 6.4V 1.6Ah LiFePO4 Cells
- Nominal life-time of > 50,000hrs
- Operating ambient temperature 0°c to +40°c