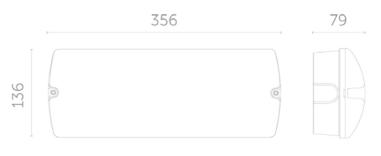

## **Key Features**

- Self-contained 3 hour emergency
- Surface mounted
- IP65 suitable for internal environments
- IKO8 impact rating
- 6000k Colour Temperature
- Battery: 6.4V 1.6Ah LiFePO4 Cells
- Nominal life-time of > 50,000hrs
- Operating ambient temperature 0°c to +40°c