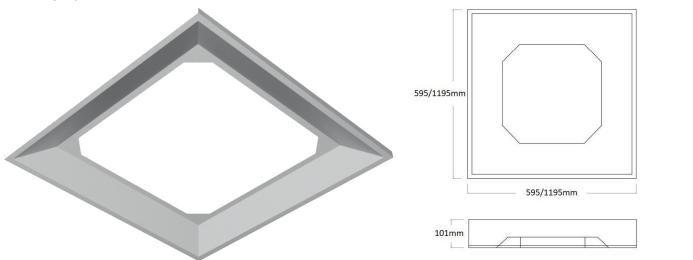

## **Rex** Recessed Modular TP(a) Panel

Indoor Lighting

## **Key features**

- IP44 as standard
- TP(a) rated
- Impact rating of IK05
- Efficacy of up to 120lm/W
- Nominal life-time of 50,000 h (L90/B10)
- High colour rendering index CRI > 80
- LG7 compliant
- UGR < 19