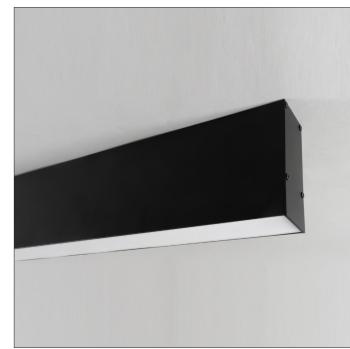

# Anna Suspended

Indoor Lighting

## **Key Features**

- IP20
- Impact rating of IKO6
- Efficacy of up to 95lm/W
- Nominal life-time of >72,000 h (L80/B10)
- Colour stability with 3 step MacAdam
- High colour rendering index CRI > 80
- Emergency BLF = 262 lm

## i.e. AN/S/11/2690/4/GRY/EMR =

Anna LED, suspended/surface, 1130mm, 2687lm, 29W, 4000K, grey finish c/w 3hr emergency.

4000K as standard, 3000K supplied on request. CRI > 80 as standard, CRI > 90 supplied on request.