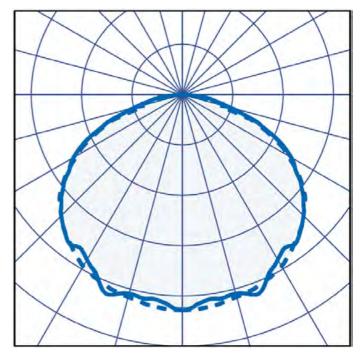

#### **Key Features**

- Self-contained 3 hour emergency
- Surface mounted
- IP65 suitable for internal environments
- IKO8 impact rating
- 6500k Colour Temperature
- Battery: 6.4V 1.6Ah LiFePO4 Cells
- Nominal life-time of > 50,000hrs
- Operating ambient temperature 0°c to +40°c