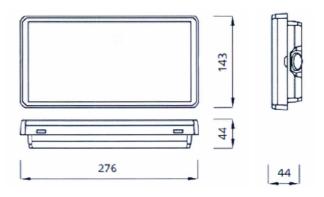

#### **Key Features**

- Self-contained 3 hour emergency
- Surface mounted
- IP65 suitable for internal environments
- IKO8 impact rating
- 6500k Colour Temperature
- Battery: 6.4V 1.6Ah LiFePO4 Cells
- Nominal life-time of > 50,000hrs
- Operating ambient temperature 0°c to +40°c