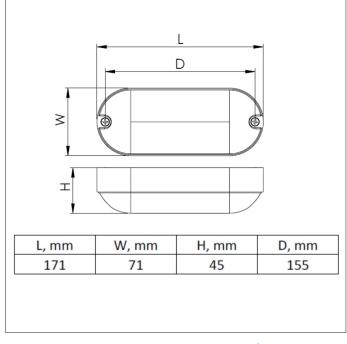

# **Pupice**

## **Decorative Surface Mounted**

Innovation. Collaboration. Illumination.



Outdoor Lighting





#### Part No. Lm W Lm/W **CCT** PUP/500/3 5 500 100 3000K

For more information, please contact Sales@ldl.lighting

#### **Key Features**

- IP65 suitable for external environments
- Impact rating of IKO8
- Efficacy of up to 100lm/W
- Nominal life-time of 40,000 h (L70/B50)
- Colour stability with 3 step MacAdam

### **Options**

| • | For DALI dimmable option suffix         | /DIM |
|---|-----------------------------------------|------|
| • | For 10% corridor function suffix        | /COR |
| • | For integral sensor suffix              | /SEN |
| • | For 3hr self-contained emergency suffix | /EMR |
| • | For 3hr self-test emergency suffix      | /ST  |
| • | For DALI addressable emergency suffix   | /EMP |

#### i.e. PUP/500/3/ST =

Pupice, 500lm, 5W, 3000K, self-test emergency