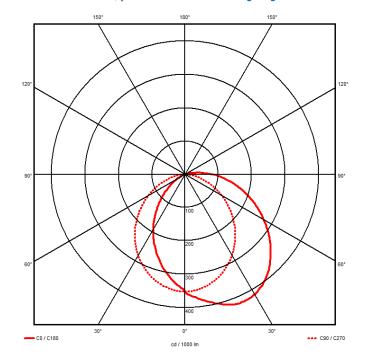

|      |
|------------------------|----------------------------------------------------------|------|
| •                      | For self-contained 3hr DALI addressable emergency suffix | /EMP |
| •                      | For 3hr self-test emergency suffix                       | /ST  |
| •                      | For self-contained 3hr emergency suffix                  | /EMR |
| •                      | For graphite suffix                                      | /GRA |
| •                      | For sandblasted silver suffix                            | /SLV |
|                        |                                                          |      |

#### NA/1120/84/GRA/

Dana, LED, 4000K, Grahite c/w 3hr emergency.

For more information, please contact Sales@ldl.lighting