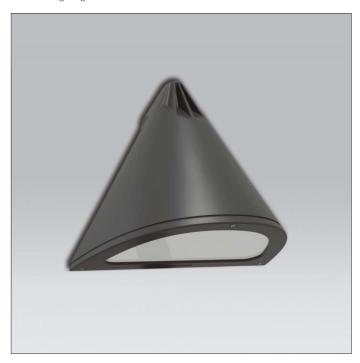

### **Key features**

- IP65 suitable for external environments
- Impact rating of IKO7
- Nominal life-time of 100,000 h (L70/B20)
- Emergency BLF = 155lm
- Weight = 3.1kg