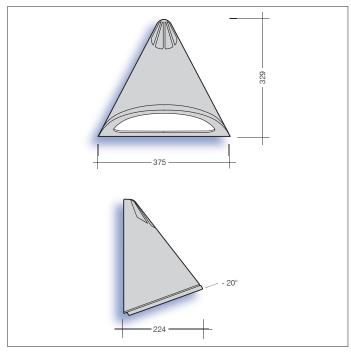

# Surface Mounted

Innovation. Collaboration. Illumination.



Outdoor Lighting





#### **Light Source** CCT Part No. W DA/1120/4 LED 4000k

### **Key features**

- IP65 suitable for external environments
- Impact rating of IKO7
- Nominal life-time of 100,000 h (L70/B20)
- Emergency BLF = 155lm
- Weight = 3.1kg

## **Options**

| DANA/1120/84/GRA/EMR = |                                                          |      |
|------------------------|----------------------------------------------------------|------|
| •                      | For self-contained 3hr DALI addressable emergency suffix | /EMP |
| •                      | For 3hr self-test emergency suffix                       | /ST  |
| •                      | For self-contained 3hr emergency suffix                  | /EMR |
| •                      | For graphite suffix                                      |