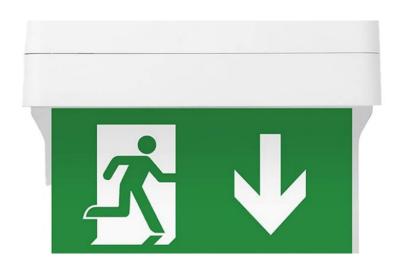

- Maintained emergency
- Double sided legend
- Self contained 3 hour emergency
- 25m viewing distance
- Surface/Wall mounted
- IP40 rating
- Impact Rating of IK08
- 6000K Colour Temperature
- Battery: 6.4V 1.6Ah Life PO4 Cells
- Nominal life of > 50,000 hours
- Operating ambient temperature 0° to +40°C
- White as standard, Black and Grey available on request