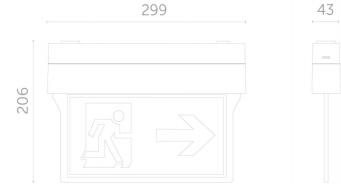

- Maintained emergency
- Double sided legend
- Self contained 3 hour emergency
- 25m viewing distance
- Surface/Wall mounted
- IP40 rating
- Impact Rating of IK08
- 6000K Colour Temperature
- Battery: 6.4V 1.6Ah Life PO4 Cells
- Nominal life of > 50,000 hours
- Operating ambient temperature 0° to +40°C
- White as standard, Black and Grey available on request