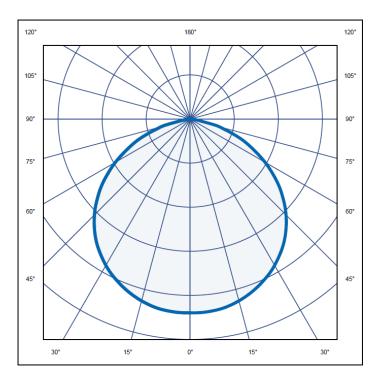

## **Emergency Bulkhead**

Innovation. Collaboration. Illumination.



Emergency





## **Key features**

- IP65 suitable for external/wet environments
- Impact rating of IKO3
- Surface Mount (Wall or Ceiling)
- Optional Recessed (Wall or Ceiling)
- Optional Pendant (Ceiling)
- DDP (Deep discharge protection)
- Extra long life LiFePO4 cells with 4 year warranty

| Part No.   | Lm  | W   | Туре      | Weight            | Battery |
|------------|-----|-----|-----------|-------------------|---------|
| LD5S/3W/M3 | 350 | 7.6 | Maintaine | d 0. <i>7</i> 4kg | LiFePO4 |
| LD5S/3W/DA | 245 | 5.5 | Dali      | 0. <i>7</i> 5kg   | LiFePO4 |

## For more information, please contact Sales@ldl.lighting