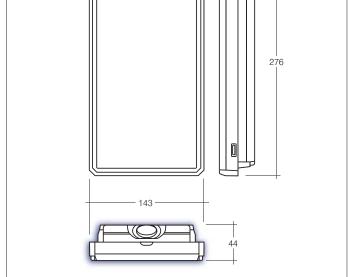

## **Emergency Bulkhead**

Innovation. Collaboration. Illumination.



Emergency





## **Key features**

- IP65 suitable for external/wet environments
- Impact rating of IKO3
- Surface Mount (Wall or Ceiling)
- Optional Recessed (Wall or Ceiling)
- Optional Pendant (Ceiling)
- DDP (Deep discharge protection)
- Extra long life LiFePO4 cells with 4 year warranty

| Part No.   | Lm  | W   | Туре      | Weight            | Battery |
|------------|-----|-----|-----------|-------------------|---------|
| LD5S/3W/M3 | 350 | 7.6 | Maintaine | d 0. <i>7</i> 4kg | LiFePO4 |
| LD5S/3W/DA | 245 | 5.5 | Dali      | 0. <i>7</i> 5kg   | LiFePO4 |

## For more information, please contact Sales@ldl.lighting