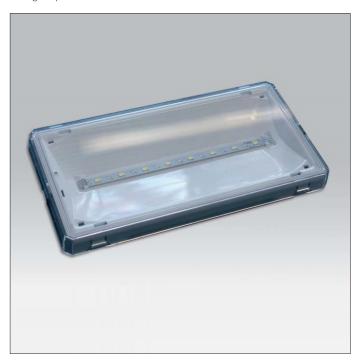

## **Emergency Bulkhead**

Innovation. Collaboration. Illumination.

Emergency

## **Key features**

- IP65 suitable for external/wet environments
- Impact rating of IKO3
- Surface Mount (Wall or Ceiling)
- Optional Recessed (Wall or Ceiling)
- Optional Pendant (Ceiling)
- DDP (Deep discharge protection)
- Extra long life LiFePO4 cells with 4 year warranty