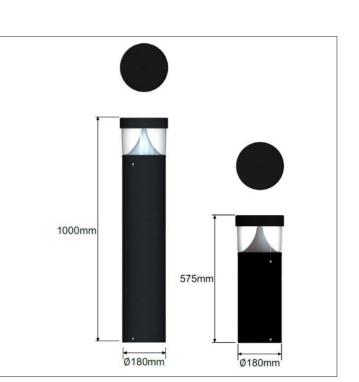

## Shelby Bollards

External Lighting

ССТ

3000K

3000K

4000K

4000K

Height

575mm

1000mm

575mm

1000mm

Weight

6.4kg

7.2kg

6.4kg

7.2kg

Innovation.

Illumination.

Collaboration.

LDI

ighting