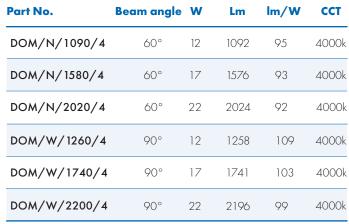

### i.e. DOM/W/2200/4/DIM/EMR

= Dominique suspended downlighter, wide 90° reflector, 2196 lumens, 4000K, DALI dimmable c/w 3hr self-contained emergency