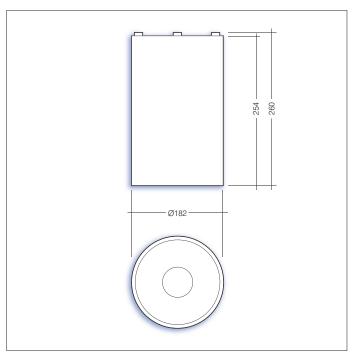

#### **Key features**

- IP20 suitable for internal environments
- Impact rating of IKO5
- Efficacy of up to 109lm/W
- Nominal life-time of 50,000 h (L80/B10)
- Colour stability with 3 step MacAdam
- Emergency BLF = 275
- Manufactured using Tridonic components
- Weight = 1.5 kg