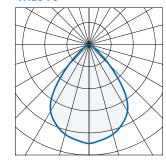

#### **Key features**

- IP20 suitable for internal environments
- Impact rating of IKO5
- Efficacy of up to 109lm/W
- Nominal life-time of 50,000 h (L80/B10)
- Colour stability with 3 step MacAdam
- Emergency BLF = 275
- Manufactured using Tridonic components
- Weight = 1.5 kg

#### **Accessories**

For 2m suspension kit

For 5m suspension kit

Narrow 60°

For more information, please contact Sales@ldl.lighting