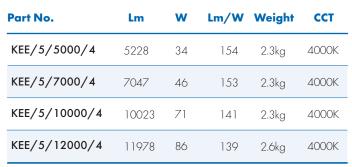

## **Options**

| • | For DALI dimmable suffix:                                                    | /DIM      |
|---|------------------------------------------------------------------------------|-----------|
| • | For Casambi enabled suffix:                                                  | /CAS      |
| • | For wireless dimmable system suffix:                                         | /WD       |
| • | For 3 hr integral emergency suffix:                                          | /EMR      |
| • | For self-test suffix:                                                        | /ST       |
| • | For DALI addressable emergency suffix:                                       | /EMP      |
| • | For wireless addressable emergency suffix:                                   | /WAE      |
| • | i.e.: Keela 1500mm, 11978 lumens, 86W, 40<br>dimmable = <b>KEE/5/12000/4</b> | OOK, DALI |