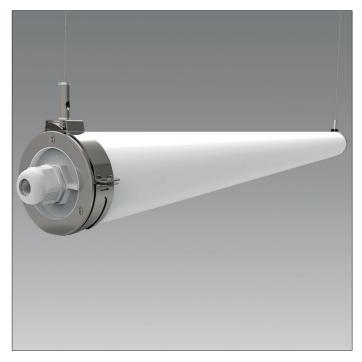

## **Tubular Non-Corrosive**

Innovation. Collaboration. Illumination.

Industrial Lighting

## **Key Features**

- IP69K suitable for harsh industrial environments
- Impact rating of IK10
- Efficacy of up to 154lm/W
- Nominal life-time of >72,000 h (L80/B10)
- Colour stability with 3 step MacAdam
- Through wired with cable entry both ends
- Fully adjustable fixing brackets
- Surface mounted or suspended