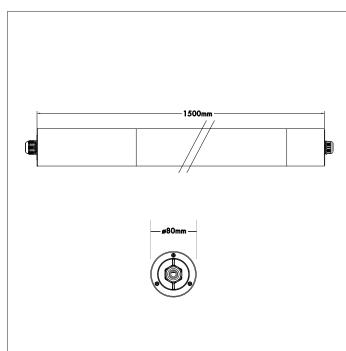

## **Key Features**

- IP69K suitable for harsh industrial environments
- Impact rating of IK10
- Efficacy of up to 154lm/W
- Nominal life-time of >72,000 h (L80/B10)
- Colour stability with 3 step MacAdam
- Through wired with cable entry both ends
- Fully adjustable fixing brackets
- Surface mounted or suspended