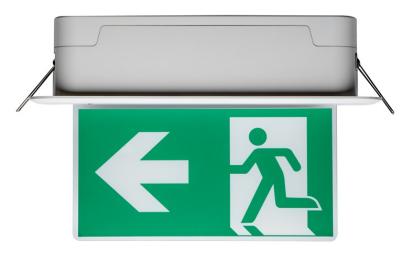

- Maintained emergency
- Double sided legend
- Self contained 3 hour emergency
- 25m viewing distance
- Recessed ceiling mounted
- IP40 rating
- Impact Rating of IK08
- 6000K Colour Temperature
- Battery: 6.4V 1.6Ah Life PO4 Cells
- Nominal life of > 50,000 hours
- Operating ambient temperature 0° to +40°C
- White as standard, Black and Grey available on request