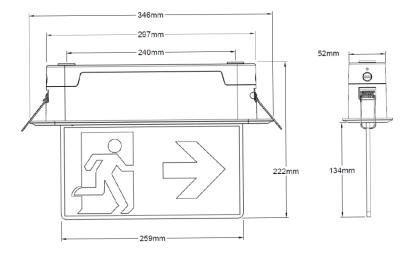

- Maintained emergency
- Double sided legend
- Self contained 3 hour emergency
- 25m viewing distance
- Recessed ceiling mounted
- IP40 rating
- Impact Rating of IK08
- 6000K Colour Temperature
- Battery: 6.4V 1.6Ah Life PO4 Cells
- Nominal life of > 50,000 hours
- Operating ambient temperature 0° to +40°C
- White as standard, Black and Grey available on request