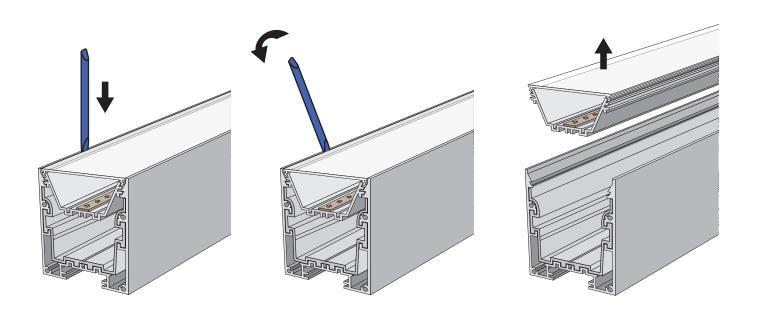

## Removing LED

Use plastic tool to remove the gear tray.

Drill hole for cable entry as required. Mains must be powered off.