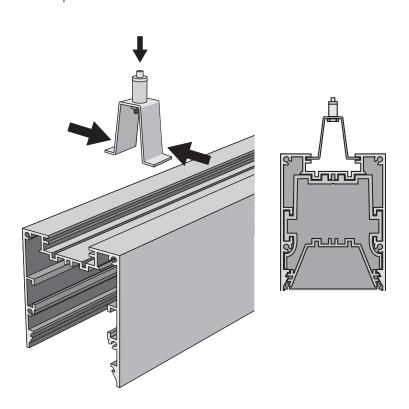

#### Suspended mounting

Compress the suspension clip by hand only. Do not use tool. Insert into the slot as shown. Suspensions to be no more that 150mm from ends. Minimum number of suspensions: 2 per Millie up to 2250mm and 3 per Millie over 2250mm.