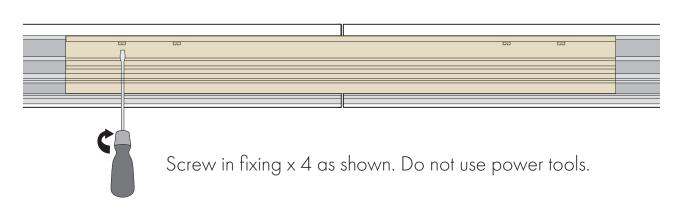

#### Surface mounting

Drill holes for surface mounting as required.

Drill holes in ceiling and fix with appropriate fasteners.