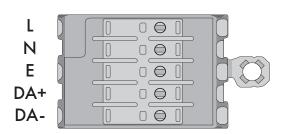

### Wiring Information

| 3 |  |
|---|--|
| Ν |  |
| Е |  |
| 1 |  |
| 2 |  |

| Standard | Standard with Emergency |  |
|----------|-------------------------|--|
| n/c      | n/c                     |  |
| Neutral  | Neutral                 |  |
| Earth    | Earth                   |  |
| Live     | Switched Live           |  |
| n/c      | Permanent Live          |  |

Dali
Neutral
Earth

Live Dali+ Dali-

Dali with Emergency

n/c
Neutral
Earth
Switched Live
Permanent Live

Dali+ Dali-