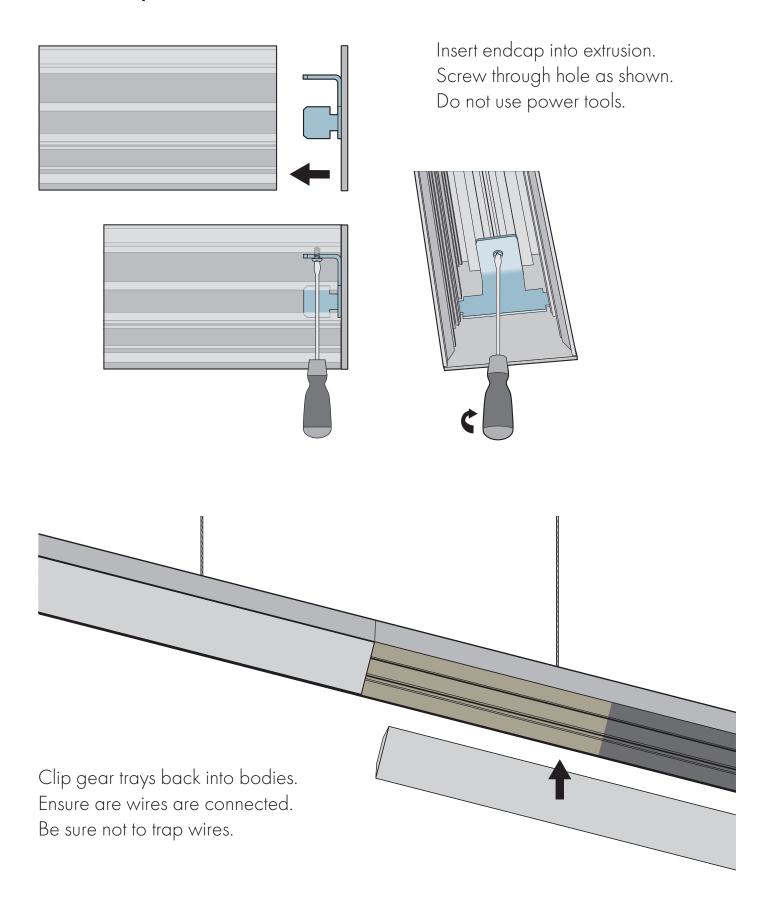

### Fit end caps

## Removing LED

Use plastic tool to remove the gear tray.

Drill hole for cable entry as required. Mains must be powered off.