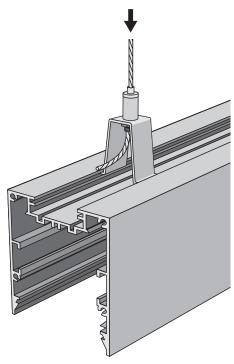

Install suspension wire to ceiling and thread intosuspension clutch. Ensure fittings are installed level.

Fit packer clip as shown. Press down and then across until the arms are clipped in place.