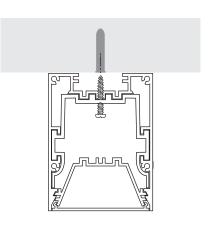

#### Surface mounting

Drill holes for surface mounting as required.

Drill holes in ceiling and fix with appropriate fasteners.