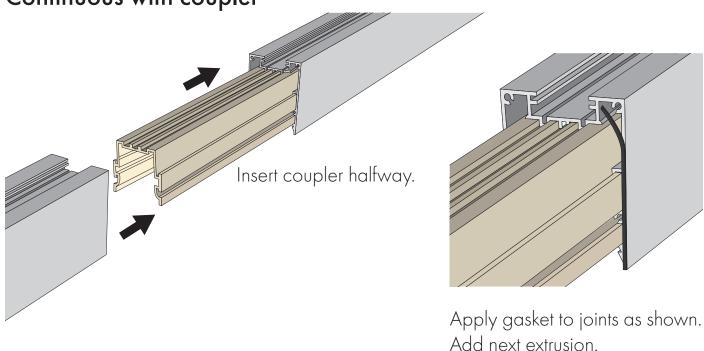

| Switched Live           |  |
| n/c      | Permanent Live          |  |



Dali
Neutral
Earth

Live Dali+ Dali-



Dali with Emergency

n/c
Neutral
Earth
Switched Live
Permanent Live





Dali+ Dali-

#### Surface mounting

Drill holes for surface mounting as required.





Drill holes in ceiling and fix with appropriate fasteners.

#### Suspended mounting

Compress the suspension clip by hand only. Do not use tool. Insert into the slot as shown. Suspensions to be no more that 150mm from ends. Minimum number of suspensions: 2 per Millie up to 2250mm and 3 per Millie over 2250mm.





Install suspension wire to ceiling and thread intosuspension clutch. Ensure fittings are installed level.



Fit packer clip as shown. Press down and then across until the arms are clipped in place.









### Fit end caps