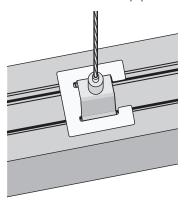

#### Suspended mounting

Compress the suspension clip by hand only. Do not use tool. Insert into the slot as shown. Suspensions to be no more that 150mm from ends. Minimum number of suspensions: 2 per Millie up to 2250mm and 3 per Millie over 2250mm.

Install suspension wire to ceiling and thread intosuspension clutch. Ensure fittings are installed level.

Fit packer clip as shown. Press down and then across until the arms are clipped in place.