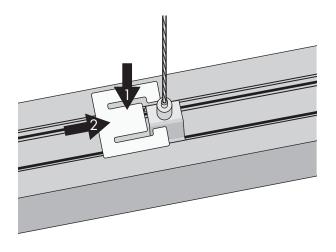

Install suspension wire to ceiling and thread intosuspension clutch. Ensure fittings are installed level.

Fit packer clip as shown. Press down and then across until the arms are clipped in place.