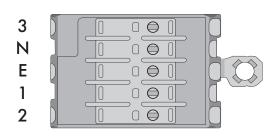

### Wiring Information

| 3 |  |
|---|--|
| Ν |  |
| Е |  |
| 1 |  |
| 2 |  |

| Standard | Standard with Emergency |  |
|----------|-------------------------|--|
| n/c      | n/c                     |  |
| Neutral  | Neutral                 |  |
| Earth    | Earth                   |  |
| Live     | Switched Live           |  |
| n/c      | Permanent Live          |  |